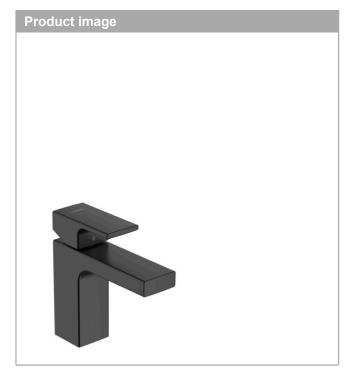

## **Vernis Shape**

Single lever basin mixer 100 CoolStart with isolated water conduction and pop-up waste set

Surfaces: Matt Black Article Number: 71594670