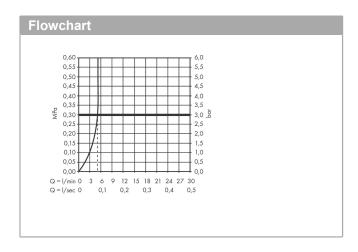

## product features

· consists of: single lever basin mixer, waste set

ComfortZone 100projection: 110 mmspout height: 95 mm

spray type: normal sprayswiveling spray former

· maximum flow rate at 3 bar: 5 l/min