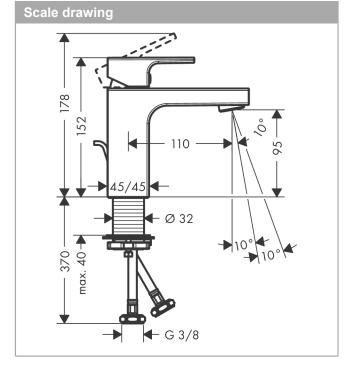

## product features

· consists of: single lever basin mixer, waste set

ComfortZone 100projection: 110 mmspout height: 95 mm

spray type: normal sprayswiveling spray former

· maximum flow rate at 3 bar: 5 l/min

· connection type: G % connections

· connection dimension: DN15

· cold water in middle position