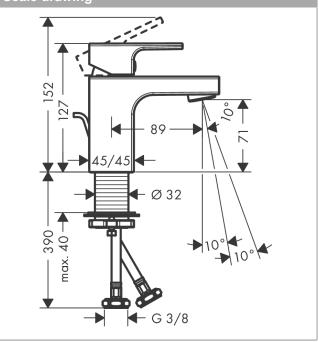

#### Scale drawing

#### product features

- · consists of: single lever basin mixer, waste set
- ComfortZone 70
- projection: 89 mm
- · spout height: 71 mm
- · spray type: normal spray
- · swiveling spray former
- · maximum flow rate at 3 bar: 5 l/min
- · ceramic cartridge
- · temperature limitation adjustable
- with isolated water conduction without contact with nickel and lead
- · suitable for continuous flow water heaters
- · pop-up waste set G 11/4
- · material waste set: synthetic
- · connection type: G 3/4 connections
- · connection dimension: DN15
- · cold water in middle position