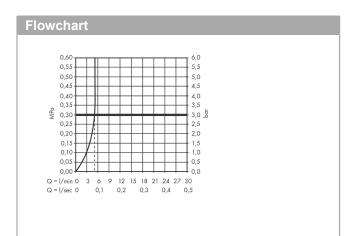

#### product features

- · consists of: single lever basin mixer, waste set
- ComfortZone 70
- projection: 89 mm
- · spout height: 71 mm
- · spray type: normal spray
- · swiveling spray former
- · maximum flow rate at 3 bar: 5 l/min
- · ceramic cartridge
- · temperature limitation adjustable
- with isolated water conduction without contact with nickel and lead
- · suitable for continuous flow water heaters
- · pop-up waste set G 11/4
- · material waste set: synthetic
- · connection type: G 3/4 connections
- · connection dimension: DN15
- · cold water in middle position