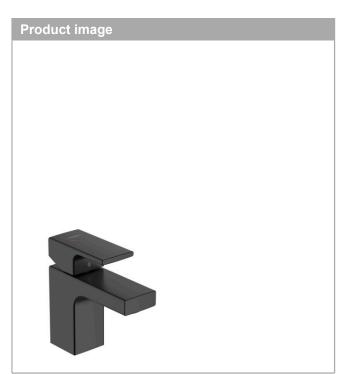

### Vernis Shape

Single lever basin mixer 70 CoolStart with isolated water conduction and pop-up waste set Surfaces: Matt Black Article Number: 71593670

#### Vernis Shape Single lever basin mixer 70 CoolStart with isolated water conduction and pop-up waste set Surfaces: Matt Black Article Number: 71593670