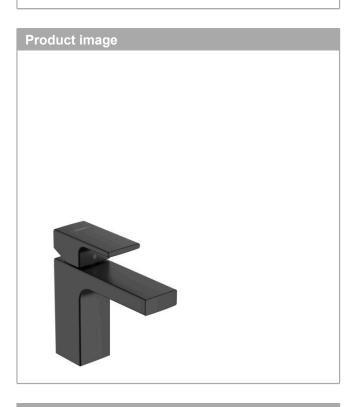

## Vernis Shape Single lever basin mixer 100 with isolated water conduction without waste set Surfaces: Matt Black Article Number: 71569670

## Description

- product features
- · ComfortZone 100
- · projection: 110 mm
- · spout height: 95 mm
- · spray type: normal spray
- · maximum flow rate at 3 bar: 5 l/min
- · ceramic cartridge
- · temperature limitation adjustable
- with isolated water conduction without contact with nickel and lead
- · suitable for continuous flow water heaters
- connection type: G <sup>3</sup>/<sub>8</sub> connections
- · connection dimension: DN15