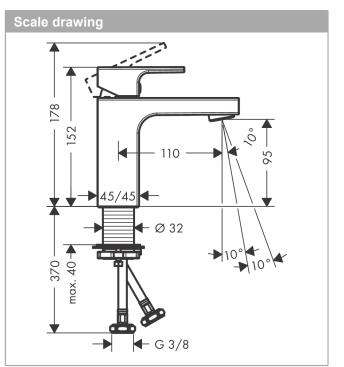

## Description

- product features
- · ComfortZone 100
- · projection: 110 mm
- · spout height: 95 mm
- · spray type: normal spray
- · maximum flow rate at 3 bar: 5 l/min
- · ceramic cartridge
- · temperature limitation adjustable
- with isolated water conduction without contact with nickel and lead
- · suitable for continuous flow water heaters
- connection type: G <sup>3</sup>/<sub>8</sub> connections
- · connection dimension: DN15