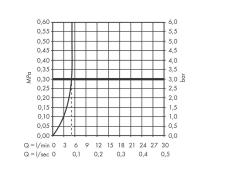

## Vernis Shape Single lever basin mixer 100 with isolated water conduction without waste set Surfaces: Matt Black Article Number: 71569670

## Description

- product features
- · ComfortZone 100
- · projection: 110 mm
- · spout height: 95 mm
- · spray type: normal spray
- · maximum flow rate at 3 bar: 5 l/min
- · ceramic cartridge
- · temperature limitation adjustable
- with isolated water conduction without contact with nickel and lead
- · suitable for continuous flow water heaters
- connection type: G <sup>3</sup>/<sub>8</sub> connections
- · connection dimension: DN15



## Flowchart







## hansgrohe