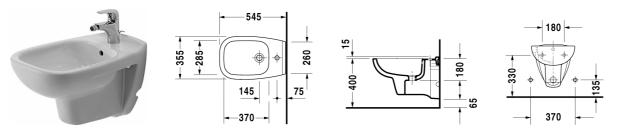

## Bidet wall mounted # 22571500002

## |< 355 mm >|

| Bidet wall mounted                                    | Dimension     | Weight    | Order number |
|-------------------------------------------------------|---------------|-----------|--------------|
| with overflow, with tap platform                      |               |           |              |
| Colors                                                |               |           |              |
| 00 White Alpin                                        |               |           |              |
| Variant                                               |               |           |              |
|                                                       | 355 x 545 mm  | 17.400 kg | 22571500002  |
| Accessory                                             |               |           |              |
| Fixing for wall mounted bidet and wall mounted toilet | Ø 12 x 180 mm | 0.200 kg  | 006500       |

All drawings contain the necessary measurements which are subject to standard tolerances. They are stated in mm and are non-binding. Exact measurements, in particular for customised installation scenarios, can only be taken from the finished piece.