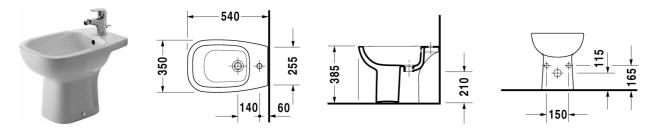

## Bidet floor standing # 22381000002

|< 350 mm >|

| Bidet floor standing                               | Dimension    | Weight    | Order number |
|----------------------------------------------------|--------------|-----------|--------------|
| with overflow, with tap platform, fixings included |              |           |              |
|                                                    |              |           |              |
| Colors                                             |              |           |              |
| 00 White Alpin                                     |              |           |              |
|                                                    |              |           |              |
| Variant                                            |              |           |              |
|                                                    | 350 x 540 mm | 16.700 kg | 22381000002  |
|                                                    |              |           |              |
|                                                    |              |           |              |

All drawings contain the necessary measurements which are subject to standard tolerances. They are stated in mm and are non-binding. Exact measurements, in particular for customised installation scenarios, can only be taken from the finished piece.