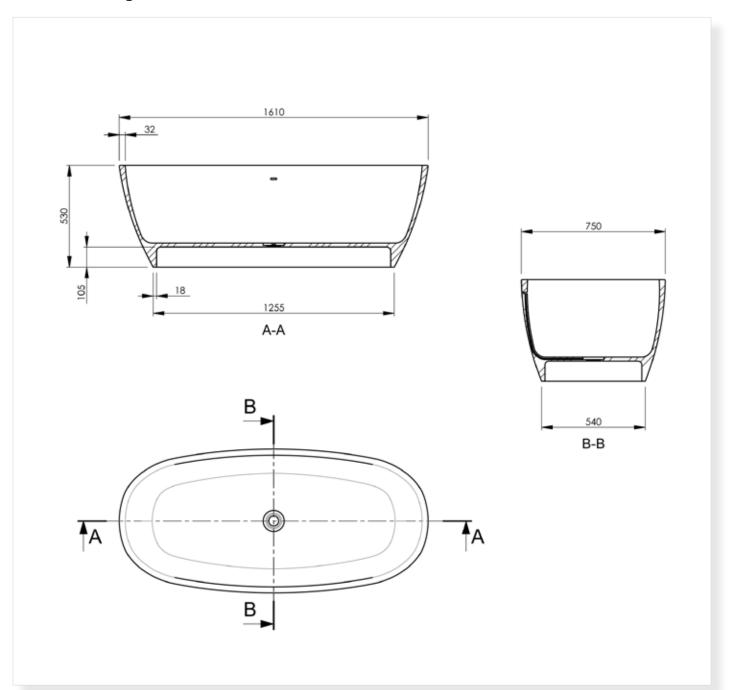

## **Specifications for Violetta bath**

Product Code VIO001 Length 1610 mm Width 750 mm

Width750 mmHeight530 mmWeight empty105 kgWater capacity180 litres

All baths in the Rimless Range are supplied standard with a chrome clicker waste, waste trap and flexible connector pipe.