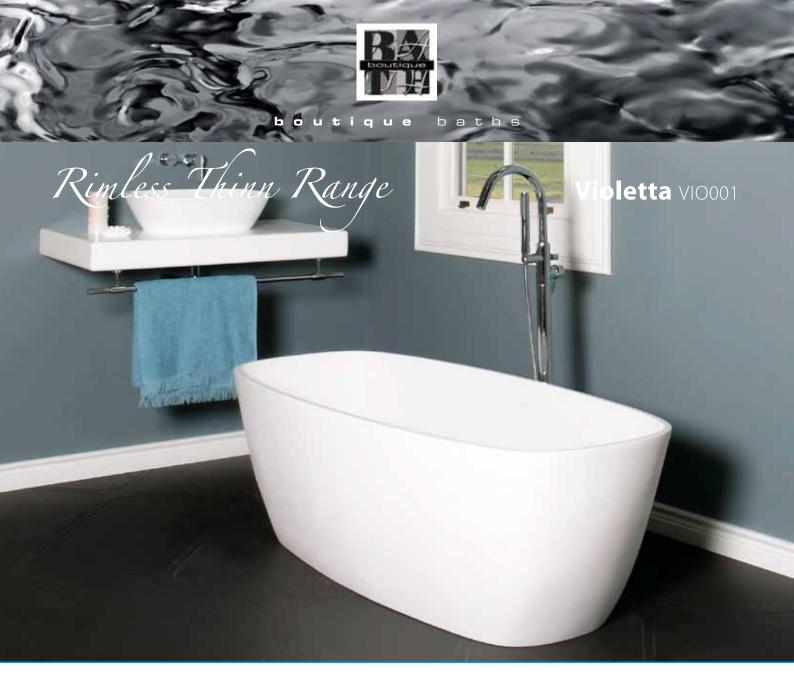

## Free-standing rimless bath

## Violetta

The Violetta bath has all the graceful features of its larger cousin, the Vivace. Space-saving with luxurious inner proportions making this bath practical and economical. The cleverly designed base allows for all fittings to be placed within the bath cavity, thereby not necessitating channels in the ground.

## Violetta VIO001