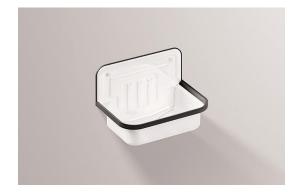

## Text for invitation to tender

Bucket sink, 505 x 360 x 330mm, glazed inside and outside, without tap hole and overflow, black PVC edge, including drain valve with plug and chain, without ALUROST Brand: Alape Model: AG.STAHLFORM505