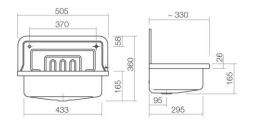

## Text for invitation to tender

Bucket sink, 505 x 360 x 330mm, glazed inside and outside, without tap hole and overflow, black PVC edge, including drain valve with plug and chain, without ALUROST Brand: Alape Model: AG.STAHLFORM505