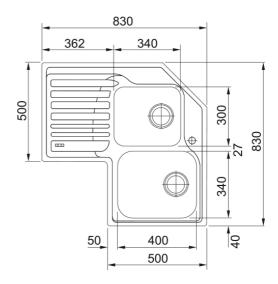

## STUDIO STX 621-E LH | 101.0001.045

| Technical Data               |                          |  |
|------------------------------|--------------------------|--|
| Product Information          |                          |  |
| Sink Type                    | sink (w/ drainer)        |  |
| Type of material             | Stainless steel          |  |
| Number of Bowls              | 2                        |  |
| Color                        | Steel                    |  |
| Finish                       | brushed                  |  |
| Dimensions                   |                          |  |
| External size: right to left | 830.0                    |  |
| External size: front to back | 830.0                    |  |
| Bowl 1 size: right to left   | 340.0                    |  |
| Bowl 1 size: front to back   | 400.0                    |  |
| Bowl 1: depth                | 180.0                    |  |
| Bowl 2 size: right to left   | 300.0                    |  |
| Bowl 2 size: front to back   | 340.0                    |  |
| Bowl 2: depth                | 170.0                    |  |
| Cutout size standard: R to L | 810.0                    |  |
| Cutout size standard: F to B | 810.0                    |  |
| Installation                 |                          |  |
| Minimum Cabinet Size         | 90x90 cm                 |  |
| Product specifications       |                          |  |
| Installation type            | inset                    |  |
| Waste Outlet                 | 3 1/2"                   |  |
| Position of Drainer          | corner left hand drainer |  |
| Article Number               |                          |  |
| Product brand                | FRANKE                   |  |
| Product family               | None                     |  |
| Range                        | Studio                   |  |
| Approval logo                | CE                       |  |