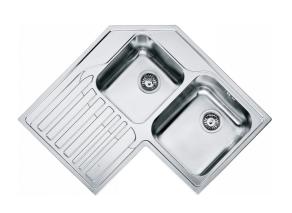

## STUDIO STX 621-E LH | 101.0001.045

| Technical Data               |                          |  |
|------------------------------|--------------------------|--|
| Product Information          |                          |  |
| Sink Type                    | sink (w/ drainer)        |  |
| Type of material             | Stainless steel          |  |
| Number of Bowls              | 2                        |  |
| Color                        | Steel                    |  |
| Finish                       | brushed                  |  |
| Dimensions                   |                          |  |
| External size: right to left | 830.0                    |  |
| External size: front to back | 830.0                    |  |
| Bowl 1 size: right to left   | 340.0                    |  |
| Bowl 1 size: front to back   | 400.0                    |  |
| Bowl 1: depth                | 180.0                    |  |
| Bowl 2 size: right to left   | 300.0                    |  |
| Bowl 2 size: front to back   | 340.0                    |  |
| Bowl 2: depth                | 170.0                    |  |
| Cutout size standard: R to L | 810.0                    |  |
| Cutout size standard: F to B | 810.0                    |  |
| Installation                 |                          |  |
| Minimum Cabinet Size         | 90x90 cm                 |  |
| Product specifications       |                          |  |
| Installation type            | inset                    |  |
| Waste Outlet                 | 3 1/2"                   |  |
| Position of Drainer          | corner left hand drainer |  |
| Article Number               |                          |  |
| Product brand                | FRANKE                   |  |
| Product family               | None                     |  |
| Range                        | Studio                   |  |
| Approval logo                | CE                       |  |