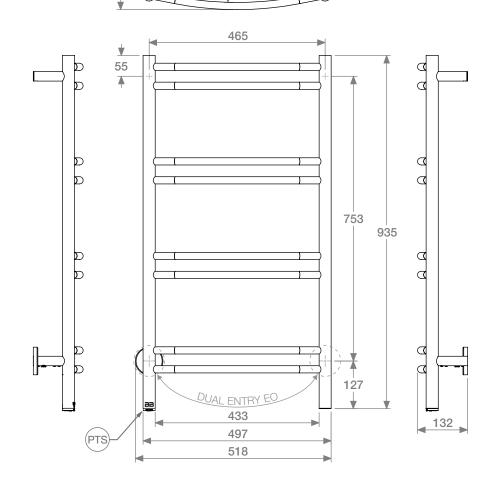

## Model: NAT08222-PTS-POLS

Size: 518mm (width) x 935mm (height) Power: 90 Watts Current: 0.39 Amps Volts: 230 VAC IP Rating: IPX5

Suggested Height of Electrical Outlet = 875mm (this is only an indication as every installation is different)

## NOTES:

\*EO Denotes DUAL ENTRY Electrical Outlet connection \*PTS Denotes location of PTSelect Switch

Dimensions given are in mm. Bathroom Butler® reserves the right to alter and/or remove designs from time to time without prior notice. This drawing is to be used for reference purposes only. E &O.E. This product may not be available in your specific country, please check local website for availability. **Copyright Bathroom Butler® 2016** 

113

132

Document version **3.3** Product version **3.0**