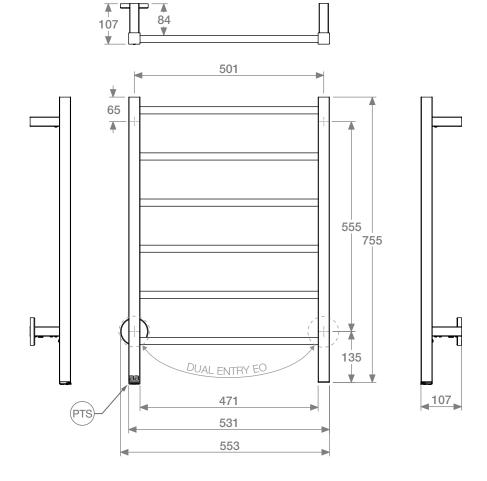

# HTR Technical Specifications:

Model: CON06221-PTS-POLS

Size: 553mm (width) x 755mm (height)

Power: 65 Watts Current: 0.28 Amps Volts: 230 VAC IP Rating: IPX5

Suggested Height of Electrical Outlet = 1050mm (this is only an indication as every installation is different)

#### **NOTES:**

\*EO Denotes DUAL ENTRY Electrical Outlet connection

\*PTS Denotes location of PTSelect Switch

Dimensions given are in mm. Bathroom Butler® reserves the right to alter and/or remove designs from time to time without prior notice. This drawing is to be used for reference purposes only. E &O.E. This product may not be available in your specific country, please check local website for availability. Copyright Bathroom Butler® 2016