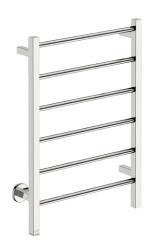

# CONTOUR 6 Bar 530mm STR-PTS 230V

# POLISHED GRADE 304 Stainless Steel

# HTR Technical Specifications:

Model: CON06221-PTS-POLS

Size: 553mm (width) x 755mm (height)

Power: 65 Watts Current: 0.28 Amps Volts: 230 VAC IP Rating: IPX5

Suggested Height of Electrical Outlet = 1050mm (this is only an indication as every installation is different)