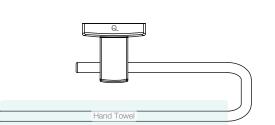

## LR3141 TOWEL RING OPEN

Code: BALR3141CHRM

Finish: Polished Chrome

Code: BALR3141MBLK Finish: Matt BLACK

Dimensions given are in mm and inches. LIQUIDRed® reserves the right to alter and /or remove designs from time to time without prior notice.