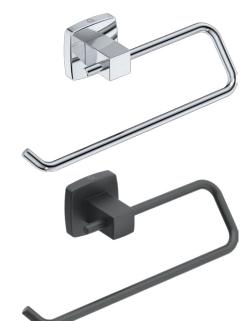

## LR3141 TOWEL RING OPEN

Code: BALR3141CHRM

Finish: Polished Chrome

Code: BALR3141MBLK Finish: Matt BLACK

Dimensions given are in mm and inches. LIQUIDRed® reserves the right to alter and /or remove designs from time to time without prior notice.