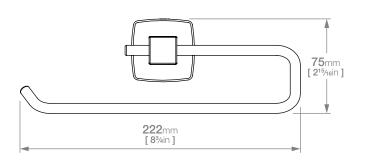

## LR3141 TOWEL RING OPEN

Code: BALR3141CHRM

Finish: Polished Chrome

Code: BALR3141MBLK Finish: Matt BLACK

Dimensions given are in mm and inches. LIQUIDRed® reserves the right to alter and /or remove designs from time to time without prior notice.