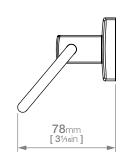

## LR3141 TOWEL RING OPEN

Code: BALR3141CHRM

Finish: Polished Chrome

Code: BALR3141MBLK Finish: Matt BLACK

Dimensions given are in mm and inches. LIQUIDRed® reserves the right to alter and /or remove designs from time to time without prior notice.