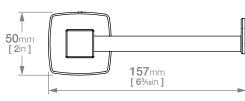

## **LR3101 PAPER HOLDER TYPE 1**

Code: BALR3101CHRM Finish: Polished Chrome

Code: BALR3101MBLK
Finish: Matt BLACK

Dimensions given are in mm and inches. LIQUIDRed® reserves the right to alter and /or remove designs from time to time without prior notice.