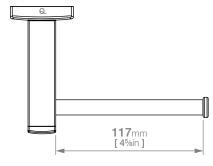

## **LR3101 PAPER HOLDER TYPE 1**

Code: BALR3101CHRM Finish: Polished Chrome

Code: BALR3101MBLK
Finish: Matt BLACK

Dimensions given are in mm and inches. LIQUIDRed® reserves the right to alter and /or remove designs from time to time without prior notice.