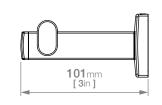

## **LR3101 PAPER HOLDER TYPE 1**

Code: BALR3101CHRM Finish: Polished Chrome

Code: BALR3101MBLK
Finish: Matt BLACK

Dimensions given are in mm and inches. LIQUIDRed® reserves the right to alter and /or remove designs from time to time without prior notice.