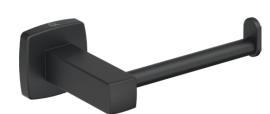

## **LR3101 PAPER HOLDER TYPE 1**

Code: BALR3101CHRM Finish: Polished Chrome

Code: BALR3101MBLK
Finish: Matt BLACK

Dimensions given are in mm and inches. LIQUIDRed® reserves the right to alter and /or remove designs from time to time without prior notice.