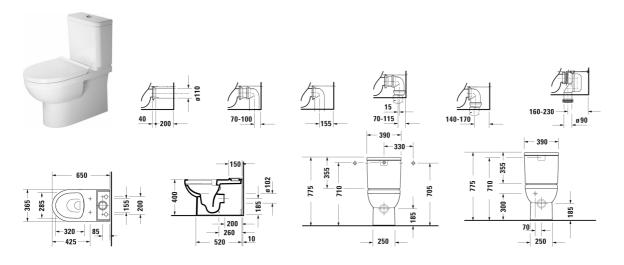

## Toilet close-coupled Duravit Rimless# 218209..002 /218209..002

| Toilet close-coupled Duravit Rimless®                                                                                                                                                                                                                    | Dimension    | Weight    | Order number |
|----------------------------------------------------------------------------------------------------------------------------------------------------------------------------------------------------------------------------------------------------------|--------------|-----------|--------------|
| rimless, (without cistern), washdown model, fixings included,<br>Outlet for Vario connector set, for horizontal and vertical outlet,<br>length adjustable from 70 - 170 mm, and vario connecting<br>bend, vertical outlet from 160 - 230 mm, UWL class 1 |              |           |              |
| Colors                                                                                                                                                                                                                                                   |              |           |              |
| 00 White Alpin 20 HygieneGlaze (an antibacterial ceramic glaze that provides almost indefinite effectiveness)                                                                                                                                            |              |           |              |
| Variant                                                                                                                                                                                                                                                  |              |           |              |
| ♦ 4,5 litre flush                                                                                                                                                                                                                                        | 365 x 650 mm | 31.500 kg | 218209002    |
| ♦ 4,5 litre flush                                                                                                                                                                                                                                        | 365 x 650 mm | 31.500 kg | 218209002    |
| Infobox                                                                                                                                                                                                                                                  |              |           |              |
| Alternatively, a standard toilet seat can be fitted                                                                                                                                                                                                      |              |           |              |
| Accessory                                                                                                                                                                                                                                                |              |           |              |
| Vario connecting bend for vertical outlet                                                                                                                                                                                                                | Ø 100 mm     | 0.700 kg  | 899025       |
| Vario connector set incl. excenter                                                                                                                                                                                                                       | Ø 110 mm     | 1.500 kg  | 001422       |
| Suitable products                                                                                                                                                                                                                                        |              |           |              |
| Toilet seat and cover hinges stainless steel, with automatic closure,                                                                                                                                                                                    |              |           | 002079       |
| Toilet seat and cover hinges stainless steel, without automatic closure,                                                                                                                                                                                 |              |           | 002071       |
| Cistern with dual flush piston valve, top flush, for bottom left supply, 390 x 170 mm                                                                                                                                                                    | 390 x 170 mm |           | 094115       |

|< 365 mm >|

Toilet close-coupled Duravit Rimless# 218209..002 /218209..002

All drawings contain the necessary measurements which are subject to standard tolerances. Exact measurements, in particular for customised installation scenarios, can only be taken from the finished ceramic piece.