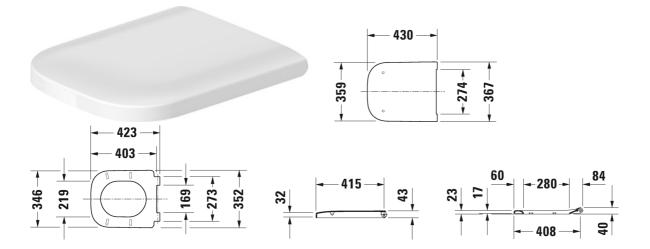

All drawings contain the necessary measurements which are subject to standard tolerances. Exact measurements, in particular for customised installation scenarios, can only be taken from the finished ceramic piece.