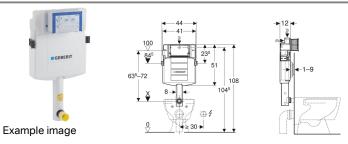

### Technical data

| Flow pressure                        | 0.1-10 bar        |
|--------------------------------------|-------------------|
| Flush volume, factory setting        | 6 and 3 l         |
| Flush volume large, adjustment range | 4 / 4.5 / 6 / 7.5 |
| Flush volume small, adjustment range | 2-41              |

- Protection plug
- 2 slotted flat irons
- 2 fixing brackets
- · Fastening material

| Art. no.     | В     | н     | т     |
|--------------|-------|-------|-------|
| 109.310.00.5 | 44 cm | 51 cm | 12 cm |