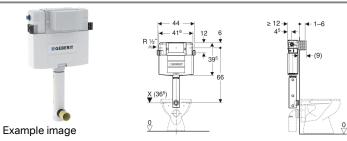

# Geberit Alpha concealed cistern 12 cm, 6 / 3 litres, installation height 109 cm

#### Technical data

| Flow pressure                        | 0.1-10 bar |
|--------------------------------------|------------|
| Flush volume, factory setting        | 6 and 3 l  |
| Flush volume large, adjustment range | 4.5/6/7.51 |
| Flush volume small, adjustment range | 3–41       |