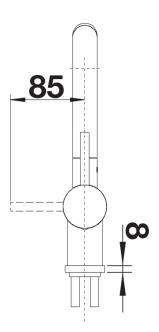

nefits**



- Minimalist design
- High spout for easy filling of pans and vases
- Spout can be swivelled through 360° for greater cover
- Design and colour of tap and SILGRANIT sink are a perfect match

## Colours



SILGRANIT-Look alu metallic

#### Available colours:

black anthracite rock grey alu metallic pearl grey white jasmine tartufo coffee

# Scope of supply

- Single-lever mixer tap
- 360° swivel spout for greater reach
- Ø 35 mm tap hole required
- With ceramic disk cartridge
- Flexible 450 mm connector pipes and %" nut for particularly easy and secure installation
- Patented jet regulator for markedly reduced furring up
- Stabilisation plate to increase the stability of the tap when fitted in stainless steel sinks
- LGA approved
- DVGW approved

## **Details**



Swivel range



Side view hand gear 2D



Side view