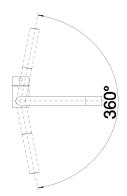

#### **Benefits**

- Minimalist design
- High spout for easy filling of pans and vases
- Spout can be swivelled through 360° for greater cover
- Design and colour of tap and SILGRANIT sink are a perfect match

# Scope of supply

- Single-lever mixer tap
- 360° swivel spout for greater reach
- Ø 35 mm tap hole required
- With ceramic disk cartridge
- Flexible 450 mm connector pipes and %" nut for particularly easy and secure installation
- Patented jet regulator for markedly reduced furring up
- Stabilisation plate to increase the stability of the tap when fitted in stainless steel sinks
- LGA approved
- DVGW approved

## **Details**

Swivel range

Side view hand gear 2D

Side view