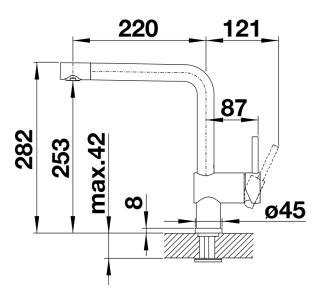

esign
- High spout for easy filling of pans and vases
- Spout can be swivelled through 360° for greater cover
- Design and colour of tap and SILGRANIT sink are a perfect match

## Colours



SILGRANIT-Look alu metallic

#### Available colours:

black anthracite rock grey alu metallic pearl grey white jasmine tartufo coffee

# Scope of supply

- Single-lever mixer tap
- 360° swivel spout for greater reach
- Ø 35 mm tap hole required
- With ceramic disk cartridge
- Flexible 450 mm connector pipes and %" nut for particularly easy and secure installation
- Patented jet regulator for markedly reduced furring up
- Stabilisation plate to increase the stability of the tap when fitted in stainless steel sinks
- LGA approved
- DVGW approved

## **Details**



Swivel range



Side view hand gear 2D



Side view