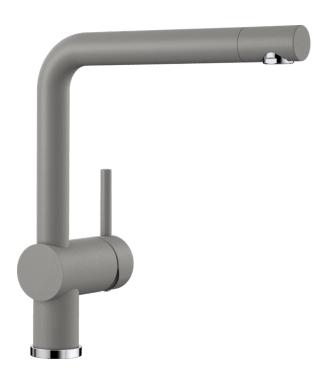

# Product information sheet LINUS

Item no. 516699

#### **Benefits**

- Minimalist design
- High spout for easy filling of pans and vases
- Spout can be swivelled through 360° for greater cover
- Design and colour of tap and SILGRANIT sink are a perfect match

## Colours

SILGRANIT-Look alu metallic