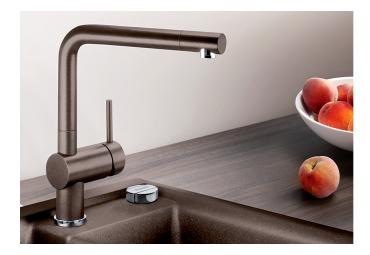

# Product information sheet LINUS

Item no. 516699

#### **Benefits**

- Minimalist design
- High spout for easy filling of pans and vases
- Spout can be swivelled through 360° for greater cover
- Design and colour of tap and SILGRANIT sink are a perfect match

## Colours

SILGRANIT-Look alu metallic