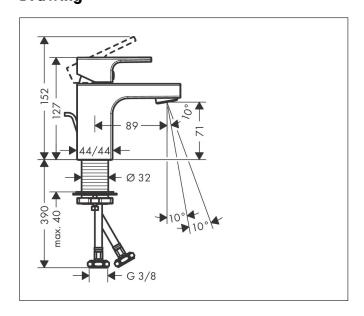

## **Drawing**

## **Features**

- consists of: single lever basin mixer, waste set
- ComfortZone 70
- projection: 89 mm
- spray type: normal spray
- swiveling spray former
- maximum flow rate at 3 bar: 5 l/min
- ceramic cartridge
- temperature limitation adjustable
- with isolated water conduction without contact with nickel and lead
- suitable for continuous flow water heaters
- pop-up waste set G 11/4
- material waste set: synthetic
- connection type: G 3/8 connections
- connection dimension: DN15
- cold water in middle position