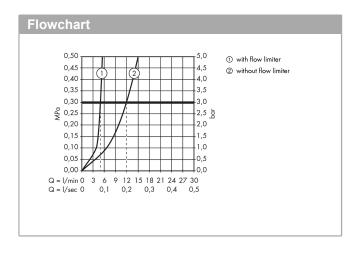

## product features

- · consists of: single lever basin mixer for concealed installation wall-mounted, waste set
- · handle variant: lever handle
- · projection 195 mm
- · spray type: normal spray
- · maximum flow rate at 3 bar: 5 l/min
- · suitable for continuous flow water heaters
- · non-closing waste set
- · material waste set: metal
- · connection dimension: DN15
- · handle can be positioned on the right or left, depends on the basic set installation
- · noise class: I
- · not included: basic set