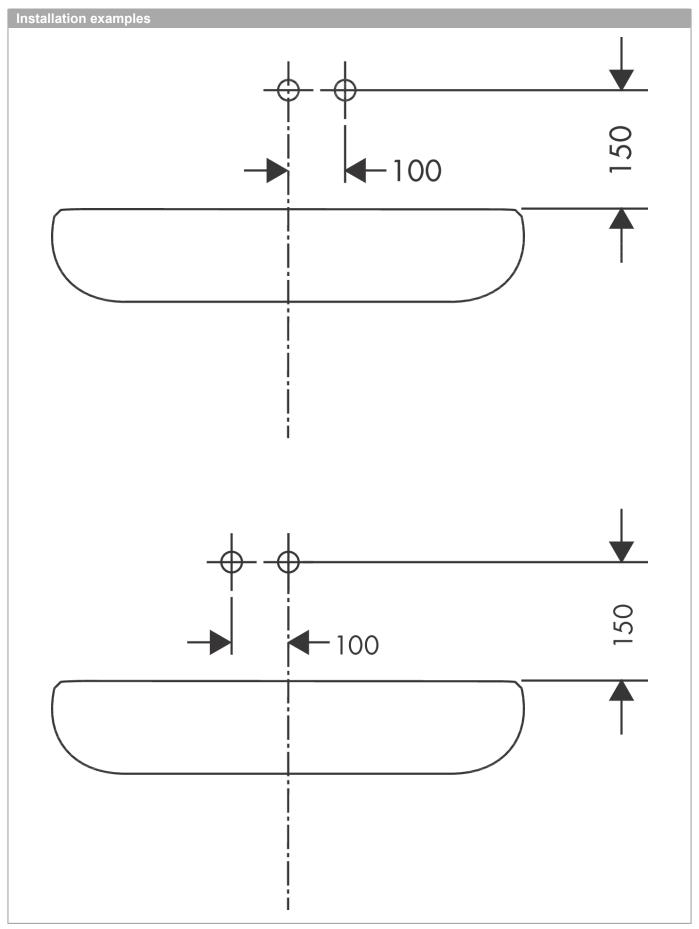

asin mixer for concealed installation wall-mounted with spout 19,5 cm Surfaces: Chrome Article Number: 71220000



## Description

## product features

- · consists of: single lever basin mixer for concealed installation wall-mounted, waste set
- · handle variant: lever handle
- · projection 195 mm
- · spray type: normal spray
- · maximum flow rate at 3 bar: 5 l/min
- · suitable for continuous flow water heaters
- · non-closing waste set
- · material waste set: metal
- · connection dimension: DN15
- · handle can be positioned on the right or left, depends on the basic set installation
- · noise class: I
- · not included: basic set









## Logis

Single lever basin mixer for concealed installation wall-mounted with spout 19,5 cm Surfaces: Chrome Article Number: 71220000







Logis