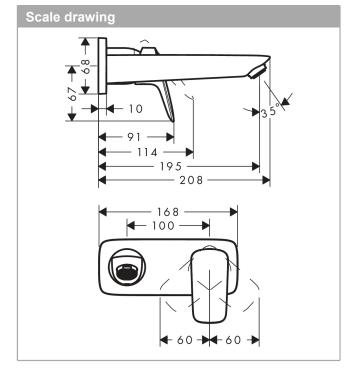

## product features

- · consists of: single lever basin mixer for concealed installation wall-mounted, waste set
- · handle variant: lever handle
- · projection 195 mm
- · spray type: normal spray
- · maximum flow rate at 3 bar: 5 l/min
- · suitable for continuous flow water heaters
- · non-closing waste set
- · material waste set: metal
- · connection dimension: DN15
- · handle can be positioned on the right or left, depends on the basic set installation
- · noise class: I
- · not included: basic set