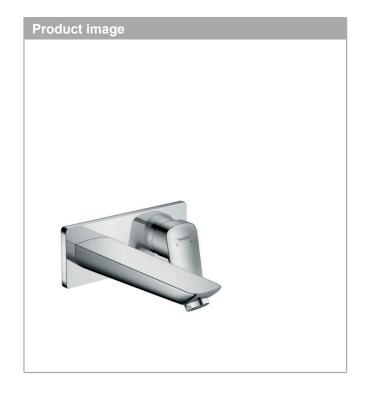

## Logis

Single lever basin mixer for concealed installation wall-mounted with spout 19,5 cm Surfaces: Chrome Article Number: 71220000

## Logis

Single lever basin mixer for concealed installation wall-mounted with spout 19,5 cm Surfaces: Chrome Article Number: 71220000

Logis