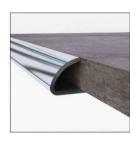

## Round Edge

The Round Edge profiles are an alternative to the Straight Edge profiles. The main difference is the semi-round face. It is designed to protect the edges of tiles on floors and walls efficiently providing function, performance and aesthetics. This product is available in Aluminium, Brass and Stainless Steel as per the table below. Anodised and powder coated finishes are not advised for high traffic floor areas.