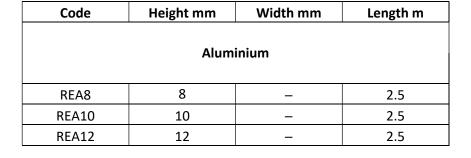

Aluminium

Aluminium

Other sizes available on request

Stainless Steel

| •                                |    |   |   |
|----------------------------------|----|---|---|
| Brass                            |    |   |   |
| REB10                            | 10 | _ | 2 |
| REB12                            | 12 | _ | 2 |
| Other sizes available on request |    |   |   |