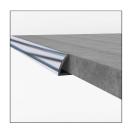

## Round Edge

The Round Edge profiles are an alternative to the Straight Edge profiles. The main difference is the semi-round face. It is designed to protect the edges of tiles on floors and walls efficiently providing function, performance and aesthetics. This product is available in Aluminium, Brass and Stainless Steel as per the table below. Anodised and powder coated finishes are not advised for high traffic floor areas.