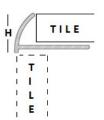

## Round Edge

The Round Edge profiles are an alternative to the Straight Edge profiles. The main difference is the semi-round face. It is designed to protect the edges of tiles on floors and walls efficiently providing function, performance and aesthetics. This product is available in Aluminium, Brass and Stainless Steel as per the table below. Anodised and powder coated finishes are not advised for high traffic floor areas.