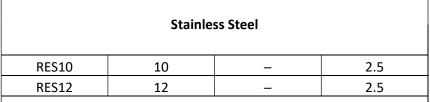

Stainless Steel

The following grades are available:

Grade 430: Indoor, outdoor, dry areas - polished finish only

Grade 304: Indoor, outdoor, humid / damp areas - not near the sea

Grade 316: Marine grade

Brushed finish available for all the above grades

Other sizes available on request

Stainless Steel

| •                                |    |   |   |
|----------------------------------|----|---|---|
| Brass                            |    |   |   |
| REB10                            | 10 | _ | 2 |
| REB12                            | 12 | _ | 2 |
| Other sizes available on request |    |   |   |