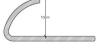

## Round Edge

The Round Edge profiles are an alternative to the Straight Edge profiles. The main difference is the semi-round face. It is designed to protect the edges of tiles on floors and walls efficiently providing function, performance and aesthetics. This product is available in Aluminium, Brass and Stainless Steel as per the table below. Anodised and powder coated finishes are not advised for high traffic floor areas.