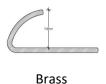

Other sizes available on request

Stainless Steel

| •                                |    |   |   |
|----------------------------------|----|---|---|
| Brass                            |    |   |   |
| REB10                            | 10 | _ | 2 |
| REB12                            | 12 | _ | 2 |
| Other sizes available on request |    |   |   |