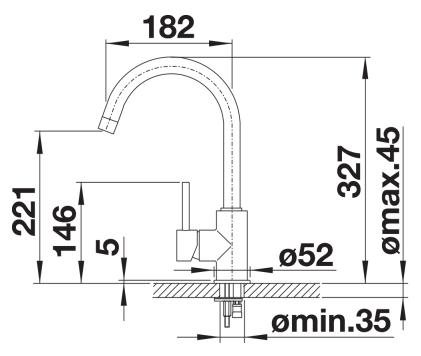

## Scope of supply

- Single-lever mixer tap
  360° swivel spout for greater reach
  Ø 35 mm tap hole required
- With ceramic disk cartridge
- Flexible connector pipes, 350 mm long and %" nut for particulary easy installation
- LGA approved
- DVGW approved

## Details

Swivel range

Side view hand gear 2D

Side view