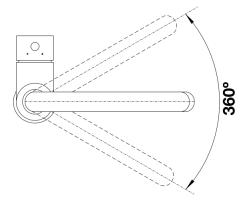

## Product information sheet MIDA

Item no. 519415

**Benefits** 

- Gently rounded spout on a slender body
- For the easy filling of tall pots and vases
- Enlarged working radius thanks to the 360° swivel spout

## Scope of supply

- Single-lever mixer tap
  360° swivel spout for greater reach
  Ø 35 mm tap hole required
- With ceramic disk cartridge
- Flexible connector pipes, 350 mm long and %" nut for particulary easy installation
- LGA approved
- DVGW approved

## Details

Swivel range

Side view hand gear 2D

Side view