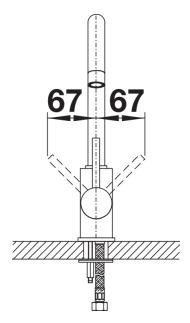

## Product information sheet MIDA

Item no. 519415

**Benefits** 



- Gently rounded spout on a slender body
- For the easy filling of tall pots and vases
- Enlarged working radius thanks to the 360° swivel spout

## Colours



SILGRANIT-Look anthracite

Available colours:

black anthracite rock grey alu metallic pearl grey white jasmine champagne tartufo coffee

## Scope of supply

- Single-lever mixer tap
  360° swivel spout for greater reach
  Ø 35 mm tap hole required
- With ceramic disk cartridge
- Flexible connector pipes, 350 mm long and %" nut for particulary easy installation
- LGA approved
- DVGW approved

## Details



Swivel range



Side view hand gear 2D



Side view