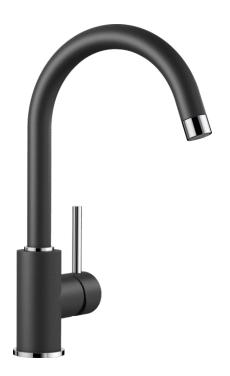

## Colours

SILGRANIT-Look anthracite

Available colours:

black anthracite rock grey alu metallic pearl grey white jasmine champagne tartufo coffee