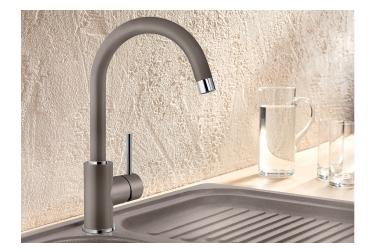

## Product information sheet MIDA

Item no. 519415

**Benefits** 

- Gently rounded spout on a slender body
- For the easy filling of tall pots and vases
- Enlarged working radius thanks to the 360° swivel spout

## Colours

SILGRANIT-Look anthracite

Available colours:

black anthracite rock grey alu metallic pearl grey white jasmine champagne tartufo coffee