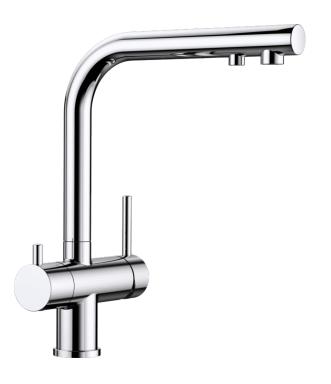

## Product information sheet drink.filter FONTAS II

Item no. 525227

**Benefits** 

- 3 in 1 mixer tap: cold, warm and filtered water out of one tap
- Separate levers: cold and warm water right, filtered water left
- Hygienic: water circuit with extra spout for filtered water
- High-end BWT multi-stage filter reduces limescale and improves taste
- Longer usage cycles thanks to higher filter capacity
- Flowmeter displays exact filter capacity

## Colours

galvanic chrome

Available colours:

chrome

- 360° swivel spout for greater reach
- Ø 35 mm tap hole required
- With ceramic disk cartridge
- Flexible connector pipes, 450 mm long and %" nut for particularly easy and safe installation
- Patented jet regulator for markedly reduced scaling
- Stabilisation plate to increase the stability of the tap when fitted in stainless steel sinks
- LGA approved
- High-end water filtering system by BWT, incl. filter head and multi-stage filter cartridge
- Flowmeter to display remaining filter capacity