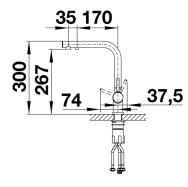

ltered water
- High-end BWT multi-stage filter reduces limescale and improves taste
- Longer usage cycles thanks to higher filter capacity
- Flowmeter displays exact filter capacity

## Colours



galvanic chrome

Available colours:

chrome

- 360° swivel spout for greater reach
- Ø 35 mm tap hole required
- With ceramic disk cartridge
- Flexible connector pipes, 450 mm long and %" nut for particularly easy and safe installation
- Patented jet regulator for markedly reduced scaling
- Stabilisation plate to increase the stability of the tap when fitted in stainless steel sinks
- LGA approved
- High-end water filtering system by BWT, incl. filter head and multi-stage filter cartridge
- Flowmeter to display remaining filter capacity

## **Details**



Swivel range

## Side view hand gear 2D



Side view