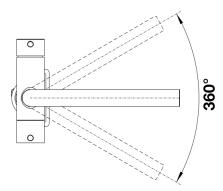

enic: water circuit with extra spout for filtered water
- High-end BWT multi-stage filter reduces limescale and improves taste
- Longer usage cycles thanks to higher filter capacity
- Flowmeter displays exact filter capacity

## Colours



galvanic chrome

Available colours:

chrome

- 360° swivel spout for greater reach
- Ø 35 mm tap hole required
- With ceramic disk cartridge
- Flexible connector pipes, 450 mm long and %" nut for particularly easy and safe installation
- Patented jet regulator for markedly reduced scaling
- Stabilisation plate to increase the stability of the tap when fitted in stainless steel sinks
- LGA approved
- High-end water filtering system by BWT, incl. filter head and multi-stage filter cartridge
- Flowmeter to display remaining filter capacity

## **Details**



Swivel range

## Side view hand gear 2D



Side view