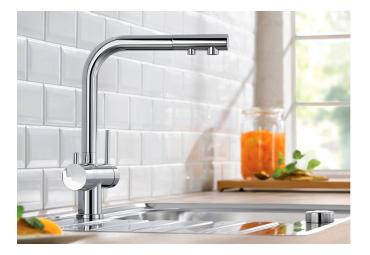

## Product information sheet drink.filter FONTAS II

Item no. 525227

**Benefits** 

- 3 in 1 mixer tap: cold, warm and filtered water out of one tap
- Separate levers: cold and warm water right, filtered water left
- Hygienic: water circuit with extra spout for filtered water
- High-end BWT multi-stage filter reduces limescale and improves taste
- Longer usage cycles thanks to higher filter capacity
- Flowmeter displays exact filter capacity

## Colours

galvanic chrome

Available colours:

chrome

- 360° swivel spout for greater reach
- Ø 35 mm tap hole required
- With ceramic disk cartridge
- Flexible connector pipes, 450 mm long and %" nut for particularly easy and safe installation
- Patented jet regulator for markedly reduced scaling
- Stabilisation plate to increase the stability of the tap when fitted in stainless steel sinks
- LGA approved
- High-end water filtering system by BWT, incl. filter head and multi-stage filter cartridge
- Flowmeter to display remaining filter capacity