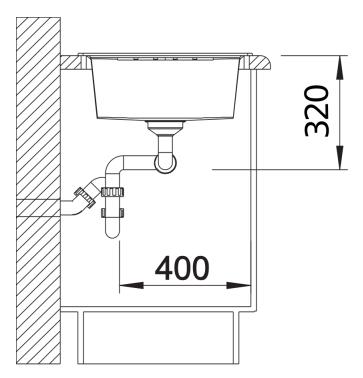

## Product information sheet LEXA 8 S

Item no. 524980

## Benefits



- Modern sink unit for any kitchen ambience
- Harmonious design of outer contours and radii
- Generously proportioned, symmetrically designed bowls ideal for extended cooking pleasure
- Elegant, large draining area with flowing transition to the bowl area
- High-quality features with InFino drain system -
- elegantly integrated and extremely easy-care
- Can be installed reversibly

## Colours



SILGRANIT anthracite

Available colours: black anthracite rock grey alu metallic pearl grey white jasmine tartufo coffee - Special fixing elements are required for undermount installation.

Scope of supply

- waste kit with space-saving pipe
- 2 x 3 1/2" InFino basket strainer

## Details





Cut-out



Front view