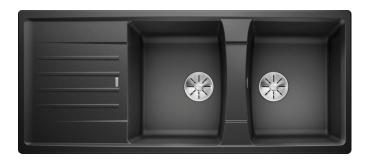

## Colours

SILGRANIT anthracite

Available colours: black anthracite rock grey alu metallic pearl grey white jasmine tartufo coffee - Special fixing elements are required for undermount installation.

Scope of supply