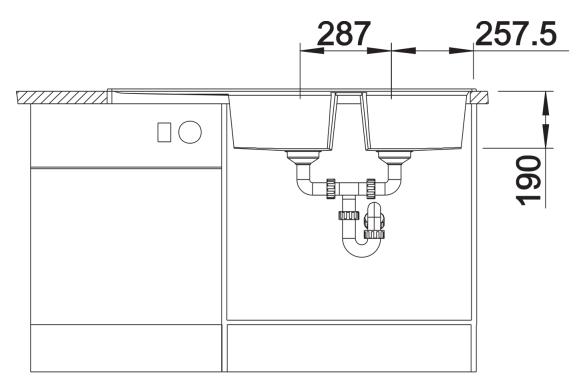

## Product information sheet LEXA 8 S

Item no. 524980

## Benefits



- Modern sink unit for any kitchen ambience
- Harmonious design of outer contours and radii
- Generously proportioned, symmetrically designed bowls ideal for extended cooking pleasure
- Elegant, large draining area with flowing transition to the bowl area
- High-quality features with InFino drain system -
- elegantly integrated and extremely easy-care
- Can be installed reversibly

## Colours



SILGRANIT anthracite

Available colours: black anthracite rock grey alu metallic pearl grey white jasmine tartufo coffee - Special fixing elements are required for undermount installation.

Scope of supply

- waste kit with space-saving pipe
- 2 x 3 1/2" InFino basket strainer

## Details





Cut-out



Front view