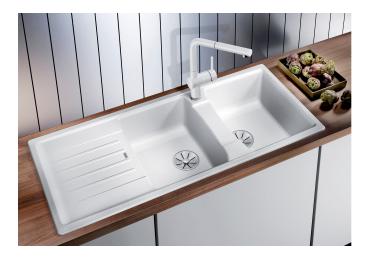

## Product information sheet LEXA 8 S

Item no. 524980

## Benefits

- Modern sink unit for any kitchen ambience
- Harmonious design of outer contours and radii
- Generously proportioned, symmetrically designed bowls ideal for extended cooking pleasure
- Elegant, large draining area with flowing transition to the bowl area
- High-quality features with InFino drain system -
- elegantly integrated and extremely easy-care
- Can be installed reversibly

## Colours

SILGRANIT anthracite

Available colours: black anthracite rock grey alu metallic pearl grey white jasmine tartufo coffee - Special fixing elements are required for undermount installation.

Scope of supply