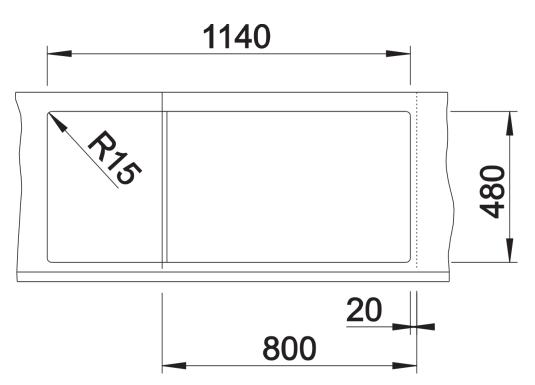

## Product information sheet LEXA 8 S

Item no. 524980

## Benefits



- Modern sink unit for any kitchen ambience
- Harmonious design of outer contours and radii
- Generously proportioned, symmetrically designed bowls ideal for extended cooking pleasure
- Elegant, large draining area with flowing transition to the bowl area
- High-quality features with InFino drain system -
- elegantly integrated and extremely easy-care
- Can be installed reversibly

## Colours



SILGRANIT anthracite

Available colours: black anthracite rock grey alu metallic pearl grey white jasmine tartufo coffee - Special fixing elements are required for undermount installation.

Scope of supply

- waste kit with space-saving pipe
- 2 x 3 1/2" InFino basket strainer

## Details





Cut-out



Front view