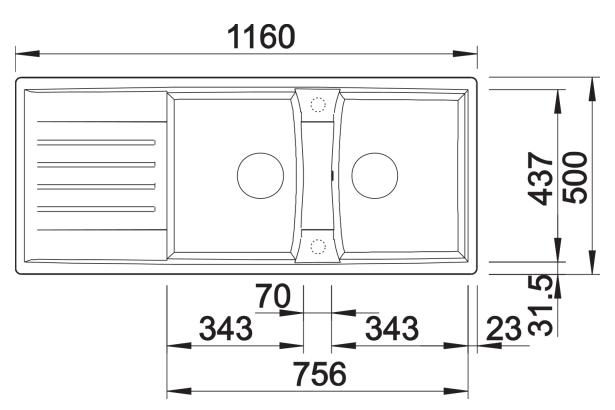

## Product information sheet LEXA 8 S

Item no. 524980

## Benefits



- Modern sink unit for any kitchen ambience
- Harmonious design of outer contours and radii
- Generously proportioned, symmetrically designed bowls ideal for extended cooking pleasure
- Elegant, large draining area with flowing transition to the bowl area
- High-quality features with InFino drain system -
- elegantly integrated and extremely easy-care
- Can be installed reversibly

## Colours



SILGRANIT anthracite

Available colours: black anthracite rock grey alu metallic pearl grey white jasmine tartufo coffee - Special fixing elements are required for undermount installation.

Scope of supply

- waste kit with space-saving pipe
- 2 x 3 1/2" InFino basket strainer

## Details





Cut-out



Front view