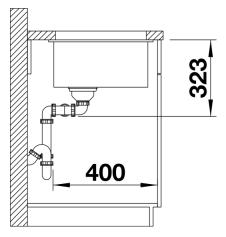

tion sheet SUBLINE 350/350-U

Item no. 523576

## Benefits



- Undermount bowl for discerning demands on design
- Timelessly elegant, contoured bowl design
- 2 in 1: two bowls, one cut-out panel and only one mounting procedure
- Entire system for a wide variety of plans featuring large and small bowls
- High-quality features with covered C-overflow and InFino drain system – elegantly integrated and extremely easy-care
- Versatile accessories available

## Colours



SILGRANIT alu metallic

Available colours: black anthracite rock grey alu metallic pearl grey white jasmine champagne tartufo coffee - Cut-out radius: 10 mm

Scope of supply

- waste kit with space-saving pipe
- waste connection
- 2 x 3 1/2" InFino basket strainer
- fixing kit

Details



Top view



Cut-out



## Front view



Side view