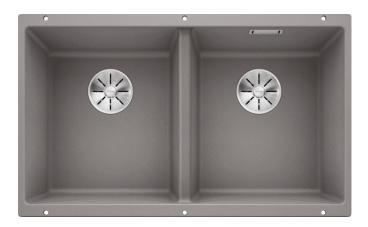

## Colours

SILGRANIT alu metallic

Available colours: black anthracite rock grey alu metallic pearl grey white jasmine champagne tartufo coffee - Cut-out radius: 10 mm

Scope of supply

- waste kit with space-saving pipe
- waste connection
- 2 x 3 1/2" InFino basket strainer
- fixing kit