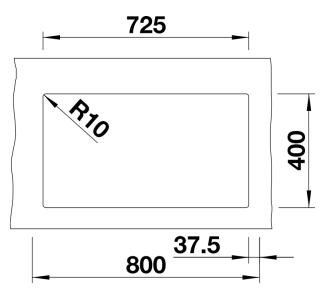

## Colours

SILGRANIT alu metallic

Available colours: black anthracite rock grey alu metallic pearl grey white jasmine champagne tartufo coffee - Cut-out radius: 10 mm

Scope of supply

- waste kit with space-saving pipe
- waste connection
- 2 x 3 1/2" InFino basket strainer
- fixing kit

Details

Top view

Cut-out