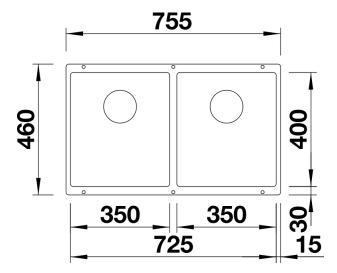

## Product information sheet SUBLINE 350/350-U

Item no. 523576

## Benefits



- Undermount bowl for discerning demands on design
- Timelessly elegant, contoured bowl design
- 2 in 1: two bowls, one cut-out panel and only one mounting procedure
- Entire system for a wide variety of plans featuring large and small bowls
- High-quality features with covered C-overflow and InFino drain system – elegantly integrated and extremely easy-care
- Versatile accessories available

## Colours



SILGRANIT alu metallic

Available colours: black anthracite rock grey alu metallic pearl grey white jasmine champagne tartufo coffee - Cut-out radius: 10 mm

Scope of supply

- waste kit with space-saving pipe
- waste connection
- 2 x 3 1/2" InFino basket strainer
- fixing kit

Details



Top view



Cut-out



## Front view



Side view