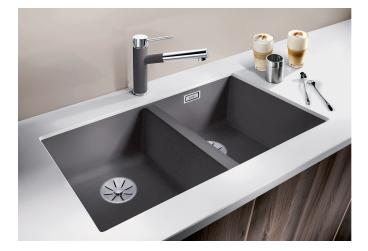

## Benefits

- Undermount bowl for discerning demands on design
- Timelessly elegant, contoured bowl design
- 2 in 1: two bowls, one cut-out panel and only one mounting procedure
- Entire system for a wide variety of plans featuring large and small bowls
- High-quality features with covered C-overflow and InFino drain system – elegantly integrated and extremely easy-care
- Versatile accessories available

## Colours

SILGRANIT alu metallic

Available colours: black anthracite rock grey alu metallic pearl grey white jasmine champagne tartufo coffee - Cut-out radius: 10 mm

Scope of supply

- waste kit with space-saving pipe
- waste connection
- 2 x 3 1/2" InFino basket strainer
- fixing kit