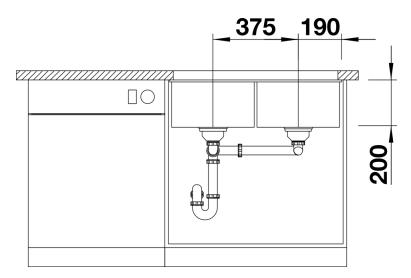

# Product information sheet SUBLINE 350/350-U

Item no. 523576

## Benefits



- Undermount bowl for discerning demands on design
- Timelessly elegant, contoured bowl design
- 2 in 1: two bowls, one cut-out panel and only one mounting procedure
- Entire system for a wide variety of plans featuring large and small bowls
- High-quality features with covered C-overflow and InFino drain system – elegantly integrated and extremely easy-care
- Versatile accessories available

## Colours



SILGRANIT alu metallic

Available colours: black anthracite rock grey alu metallic pearl grey white jasmine champagne tartufo coffee - Cut-out radius: 10 mm

Scope of supply

- waste kit with space-saving pipe
- waste connection
- 2 x 3 1/2" InFino basket strainer
- fixing kit

Details



Top view



Cut-out



## Front view



Side view