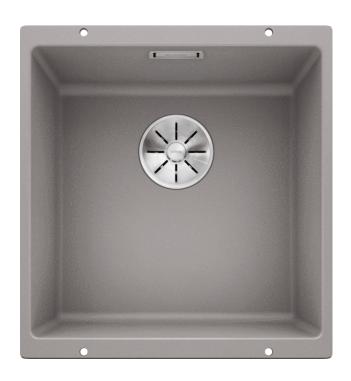

#### SILGRANIT alu metallic

#### Available colours:

black anthracite rock grey alu metallic pearl grey white jasmine champagne tartufo coffee

#### **Benefits**

- Undermount bowl for discerning demands on design
- Timelessly elegant, contoured bowl design
- Entire system for a wide variety of plans featuring large and small bowls
- High-quality features with covered C-overflow and InFino drain system elegantly integrated and extremely easy-care
- Optional versatile accessories are available