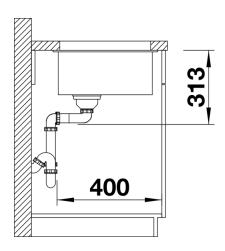

# Planning information

- Cut-out radius: 10 mm
- Note: the appropriate waste kit is included with delivery of individual bowls.

### **Details**

Top view

Cut-out

Front view

Side view