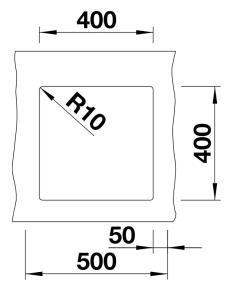

### **Details**

Top view

Cut-out

Front view

Side view

# Planning information

- Cut-out radius: 10 mm
- Note: the appropriate waste kit is included with delivery of individual bowls.