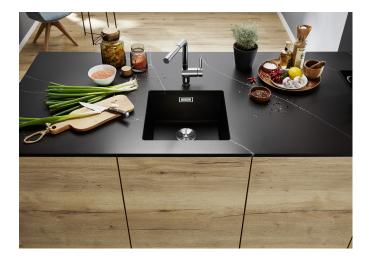

#### **Benefits**

- Undermount bowl for discerning demands on design
- Timelessly elegant, contoured bowl design
- Entire system for a wide variety of plans featuring large and small bowls
- High-quality features with covered C-overflow and InFino drain system elegantly integrated and extremely easy-care
- Optional versatile accessories are available

# Product information sheet SUBLINE 400-U

Item no. 523424