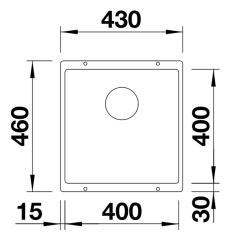

### **Details**

Top view

Cut-out

Front view

Side view

# Planning information

- Cut-out radius: 10 mm
- Note: the appropriate waste kit is included with delivery of individual bowls.