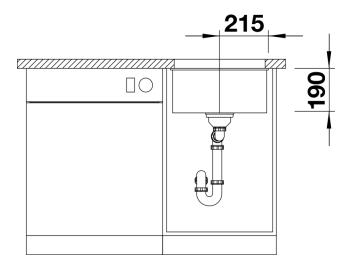

# Planning information

- Cut-out radius: 10 mm
- Note: the appropriate waste kit is included with delivery of individual bowls.

### **Details**

Top view

Cut-out

Front view

Side view