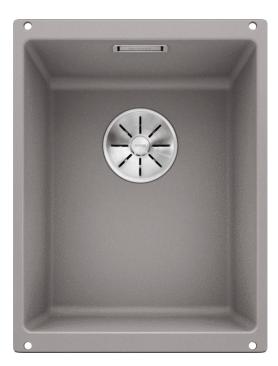

#### Colours

Available colours: black anthracite rock grey alu metallic pearl grey white jasmine champagne tartufo coffee

SILGRANIT alu metallic

- Cut-out radius: 10 mm

- Note: The appropriate waste kit is included in the delivery of individual bowls.

## Front view