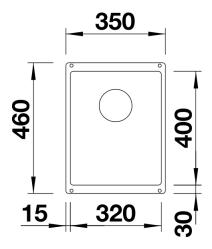

# Product information sheet SUBLINE 320-U

Item no. 523408

#### Benefits



- Undermount bowl for discerning demands on design

- Timelessly elegant, contoured bowl design

- Entire system for a wide variety of plans featuring large and small bowls

- High-quality features with covered C-overflow and InFino drain system – elegantly integrated and extremely easy-care

- Optional versatile accessories are available

#### Colours



Available colours: black anthracite rock grey alu metallic pearl grey white jasmine champagne tartufo coffee

SILGRANIT alu metallic

- Cut-out radius: 10 mm

- Note: The appropriate waste kit is included in the delivery of individual bowls.

Scope of supply

- waste kit with space-saving pipe
- 3 1/2" InFino basket strainer
- fixing kit

### Details











## Front view