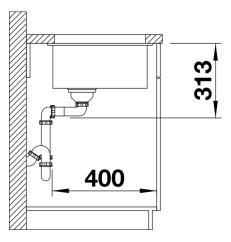

rmation sheet SUBLINE 320-U

Item no. 523408

#### Benefits



- Undermount bowl for discerning demands on design

- Timelessly elegant, contoured bowl design

- Entire system for a wide variety of plans featuring large and small bowls

- High-quality features with covered C-overflow and InFino drain system – elegantly integrated and extremely easy-care

- Optional versatile accessories are available

#### Colours



Available colours: black anthracite rock grey alu metallic pearl grey white jasmine champagne tartufo coffee

SILGRANIT alu metallic

- Cut-out radius: 10 mm

- Note: The appropriate waste kit is included in the delivery of individual bowls.

Scope of supply

- waste kit with space-saving pipe
- 3 1/2" InFino basket strainer
- fixing kit

### Details











## Front view