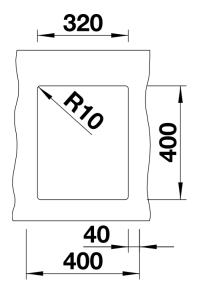

#### Colours

Available colours: black anthracite rock grey alu metallic pearl grey white jasmine champagne tartufo coffee

SILGRANIT alu metallic

- Cut-out radius: 10 mm

- Note: The appropriate waste kit is included in the delivery of individual bowls.

### Details