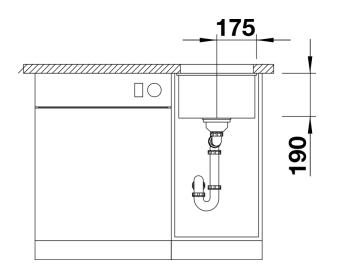

# Product information sheet SUBLINE 320-U

Item no. 523408

#### Benefits



- Undermount bowl for discerning demands on design

- Timelessly elegant, contoured bowl design

- Entire system for a wide variety of plans featuring large and small bowls

- High-quality features with covered C-overflow and InFino drain system – elegantly integrated and extremely easy-care

- Optional versatile accessories are available

#### Colours



Available colours: black anthracite rock grey alu metallic pearl grey white jasmine champagne tartufo coffee

SILGRANIT alu metallic

- Cut-out radius: 10 mm

- Note: The appropriate waste kit is included in the delivery of individual bowls.

Scope of supply

- waste kit with space-saving pipe
- 3 1/2" InFino basket strainer
- fixing kit

### Details











## Front view