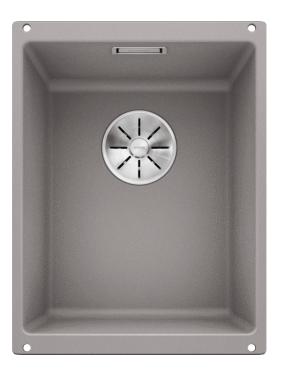

#### Colours

Available colours: black anthracite rock grey alu metallic pearl grey white jasmine champagne tartufo coffee

SILGRANIT alu metallic

- Cut-out radius: 10 mm

- Note: The appropriate waste kit is included in the delivery of individual bowls.

## Front view