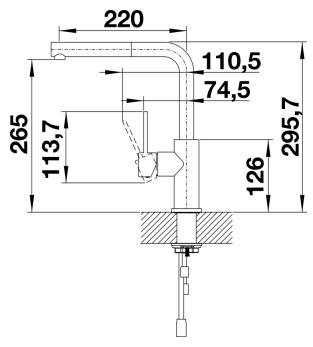

More freedom of movement with installations against a wall thanks to the control lever with vertical neutral position
- Energy-saving: basic setting of the control lever to cold start

## Colours



solid stainless steel

Available colours:

stainless steel

- 190° swivel spout for greater reach
- Ø 35 mm tap hole required
- With ceramic disk cartridge
- Nylon-sheathed spray hose
- Flexible connector pipes, 450 mm long and %" nut for particularly easy and safe installation
- Patented jet regulator for markedly reduced scaling
- Stabilisation plate to increase the stability of the tap when fitted in stainless steel sinks
- With non-return valve and thus guaranteed against reflux in accordance with EN 1717
- LGA approved
- DVGW approved

## Details



Swivel range



Side view hand gear 2D



Side view