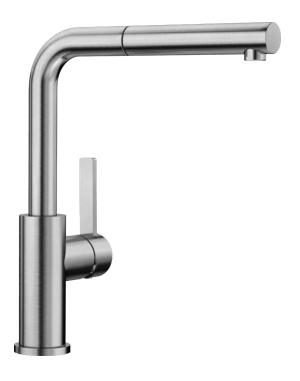

## Product information sheet LANORA-S

Item no. 523123

**Benefits** 

- High-quality design in solid stainless steel, brushed finish
- Clear mixer tap design for modern kitchens
- High arched outlet with handspray for easy filling of pots and vases
- More freedom of movement with installations against a wall thanks to the control lever with vertical neutral position
- Energy-saving: basic setting of the control lever to cold start

## Colours

solid stainless steel

Available colours:

stainless steel

- 190° swivel spout for greater reach
- Ø 35 mm tap hole required
- With ceramic disk cartridge
- Nylon-sheathed spray hose
- Flexible connector pipes, 450 mm long and %" nut for particularly easy and safe installation
- Patented jet regulator for markedly reduced scaling
- Stabilisation plate to increase the stability of the tap when fitted in stainless steel sinks
- With non-return valve and thus guaranteed against reflux in accordance with EN 1717
- LGA approved
- DVGW approved