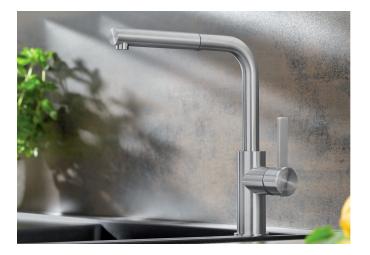

## Product information sheet LANORA-S

Item no. 523123

**Benefits** 

- High-quality design in solid stainless steel, brushed finish
- Clear mixer tap design for modern kitchens
- High arched outlet with handspray for easy filling of pots and vases
- More freedom of movement with installations against a wall thanks to the control lever with vertical neutral position
- Energy-saving: basic setting of the control lever to cold start

## Colours

solid stainless steel

Available colours:

stainless steel

- 190° swivel spout for greater reach
- Ø 35 mm tap hole required
- With ceramic disk cartridge
- Nylon-sheathed spray hose
- Flexible connector pipes, 450 mm long and %" nut for particularly easy and safe installation
- Patented jet regulator for markedly reduced scaling
- Stabilisation plate to increase the stability of the tap when fitted in stainless steel sinks
- With non-return valve and thus guaranteed against reflux in accordance with EN 1717
- LGA approved
- DVGW approved