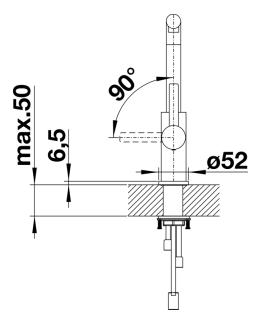

lling of pots and vases
- More freedom of movement with installations against a wall thanks to the control lever with vertical neutral position
- Energy-saving: basic setting of the control lever to cold start

## Colours



solid stainless steel

Available colours:

stainless steel

- 190° swivel spout for greater reach
- Ø 35 mm tap hole required
- With ceramic disk cartridge
- Nylon-sheathed spray hose
- Flexible connector pipes, 450 mm long and %" nut for particularly easy and safe installation
- Patented jet regulator for markedly reduced scaling
- Stabilisation plate to increase the stability of the tap when fitted in stainless steel sinks
- With non-return valve and thus guaranteed against reflux in accordance with EN 1717
- LGA approved
- DVGW approved

## Details



Swivel range



Side view hand gear 2D



Side view