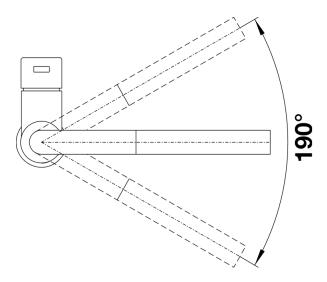

## Details

Swivel range

Side view hand gear 2D

Side view

## Colours

solid stainless steel

Available colours:

stainless steel

- 190° swivel spout for greater reach
- Ø 35 mm tap hole required
- With ceramic disk cartridge
- Nylon-sheathed spray hose
- Flexible connector pipes, 450 mm long and %" nut for particularly easy and safe installation
- Patented jet regulator for markedly reduced scaling
- Stabilisation plate to increase the stability of the tap when fitted in stainless steel sinks
- With non-return valve and thus guaranteed against reflux in accordance with EN 1717
- LGA approved
- DVGW approved