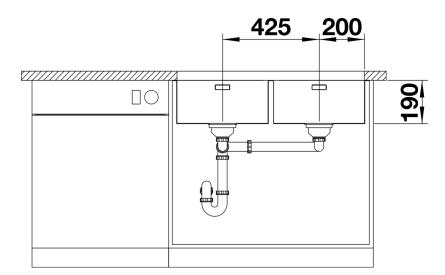

duct information sheet ANDANO 400/400-U

Item no. 522987

## Benefits



- Unique composition of optical and functional elements
- The harmonious interplay between the radii and
- surface design creates a modern appeal
- High quality features consisting of a covered Coverflow and InFino drain system – gracefully integrated and easy-care
- Large bowl capacity and fully utilisable base
- Optional premium accessories are available

- Flexible sealing tape is required when installing a kitchen mixer tap, drain remote control or soap dispenser in laminate worktops, item no. 120 055.

- Please note the cut-out information for the respective installation method.

Scope of supply

- waste kit with space-saving pipe
- 2 x 3 1/2" InFino basket strainer

- fixing kit

Details



Top view



Cut-out



## Front view



Side view