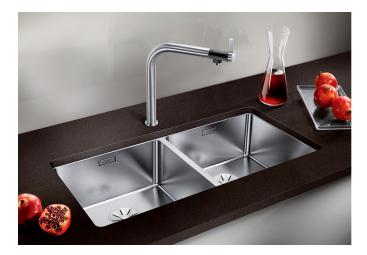

## Product information sheet ANDANO 400/400-U

Item no. 522987

## Benefits

- Unique composition of optical and functional elements
- The harmonious interplay between the radii and
- surface design creates a modern appeal
- High quality features consisting of a covered Coverflow and InFino drain system – gracefully integrated and easy-care
- Large bowl capacity and fully utilisable base
- Optional premium accessories are available