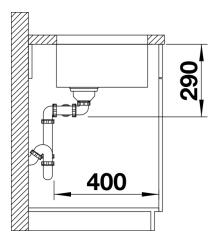

Scope of supply

- waste kit with space-saving pipe
- 2 x 3 1/2" InFino basket strainer

- fixing kit

Details

Top view

Cut-out

## Front view

Side view