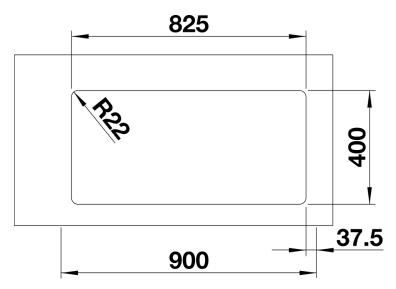

- Flexible sealing tape is required when installing a kitchen mixer tap, drain remote control or soap dispenser in laminate worktops, item no. 120 055.

- Please note the cut-out information for the respective installation method.

Scope of supply

- waste kit with space-saving pipe
- 2 x 3 1/2" InFino basket strainer

- fixing kit

Details

Top view

Cut-out