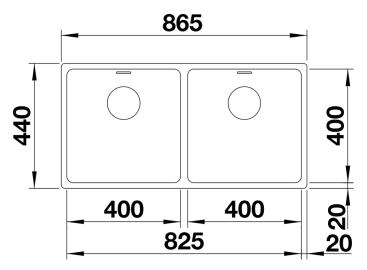

Scope of supply

- waste kit with space-saving pipe
- 2 x 3 1/2" InFino basket strainer

- fixing kit

Details

Top view

Cut-out