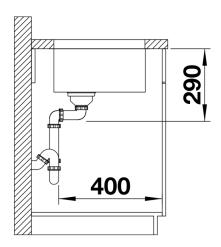

## Scope of supply

- waste kit with space-saving pipe
- 3 ½" InFino basket strainer
- fixing kit

## Details

Top view

Cut-out

Front view

Side view