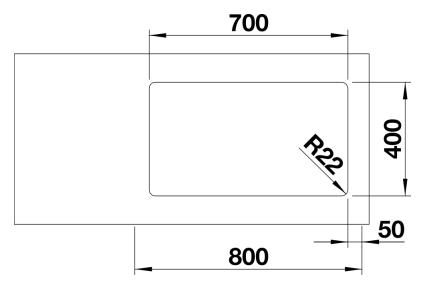

ormation sheet ANDANO 700-U

Item no. 522971

**Benefits** 



- Unique composition of optical and functional elements
- The harmonious interplay between the radii and surface design creates a modern appeal
- High quality features consisting of a covered Coverflow and InFino drain system – gracefully integrated and easy-care
- Large bowl capacity and fully utilisable base
- Optional premium accessories are available

## Planning information

- Flexible sealing tape is required when installing a kitchen mixer tap, drain remote control or soap dispenser in laminate worktops, item no. 120 055.
- Please note the cut-out information for the respective installation method.

## Scope of supply

- waste kit with space-saving pipe
- 3 ½" InFino basket strainer
- fixing kit

## Details



Top view



Cut-out



Front view



Side view