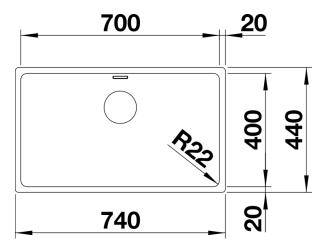

Product information sheet ANDANO 700-U

Item no. 522971

**Benefits** 



- Unique composition of optical and functional elements
- The harmonious interplay between the radii and surface design creates a modern appeal
- High quality features consisting of a covered Coverflow and InFino drain system – gracefully integrated and easy-care
- Large bowl capacity and fully utilisable base
- Optional premium accessories are available

## Planning information

- Flexible sealing tape is required when installing a kitchen mixer tap, drain remote control or soap dispenser in laminate worktops, item no. 120 055.
- Please note the cut-out information for the respective installation method.

## Scope of supply

- waste kit with space-saving pipe
- 3 ½" InFino basket strainer
- fixing kit

## Details



Top view



Cut-out



Front view



Side view