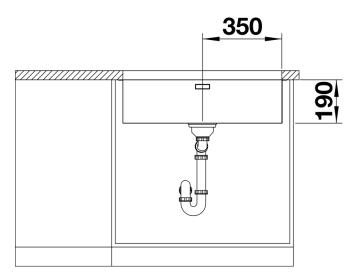

## Scope of supply

- waste kit with space-saving pipe
- 3 ½" InFino basket strainer
- fixing kit

## Details

Top view

Cut-out

Front view

Side view