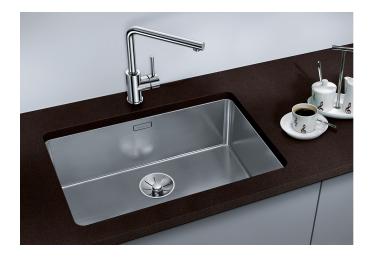

## Product information sheet ANDANO 700-U

Item no. 522971

**Benefits** 

- Unique composition of optical and functional elements
- The harmonious interplay between the radii and surface design creates a modern appeal
- High quality features consisting of a covered Coverflow and InFino drain system – gracefully integrated and easy-care
- Large bowl capacity and fully utilisable base
- Optional premium accessories are available