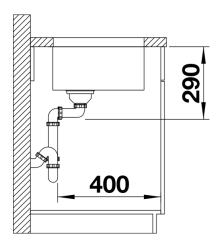

- waste kit with space-saving pipe
- 3 ½" InFino basket strainer with drain remote control (pop-up
- drill hole Ø 14 mm required)
- fixing kit

## **Details**

Top view

Front view

Side view