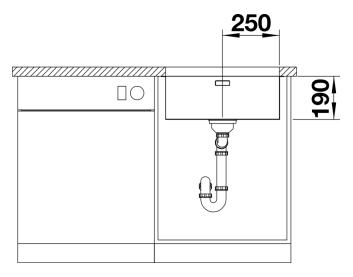

## Product information sheet ANDANO 500-U

Item no. 522968

**Benefits** 



- Unique composition of optical and functional elements
- The harmonious interplay between the radii and surface design creates a modern appeal
- High quality features consisting of a covered Coverflow and InFino drain system – gracefully integrated and easy-care
- Large bowl capacity and fully utilisable base
- Optional premium accessories are available

- waste kit with space-saving pipe
- 3 ½" InFino basket strainer with drain remote control (pop-up
- drill hole Ø 14 mm required)
- fixing kit

## **Details**



Top view





Front view



Side view