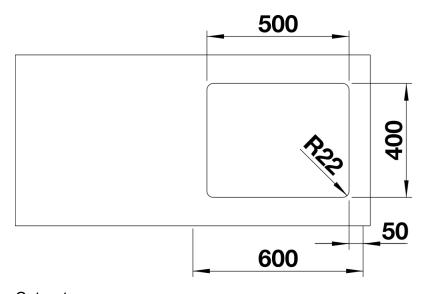

## Product information sheet ANDANO 500-U

Item no. 522968

**Benefits** 



- Unique composition of optical and functional elements
- The harmonious interplay between the radii and surface design creates a modern appeal
- High quality features consisting of a covered Coverflow and InFino drain system – gracefully integrated and easy-care
- Large bowl capacity and fully utilisable base
- Optional premium accessories are available

- waste kit with space-saving pipe
- 3 ½" InFino basket strainer with drain remote control (pop-up
- drill hole Ø 14 mm required)
- fixing kit

## **Details**



Top view





Front view



Side view