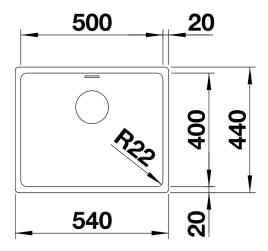

## Product information sheet ANDANO 500-U

Item no. 522968

**Benefits** 



- Unique composition of optical and functional elements
- The harmonious interplay between the radii and surface design creates a modern appeal
- High quality features consisting of a covered Coverflow and InFino drain system – gracefully integrated and easy-care
- Large bowl capacity and fully utilisable base
- Optional premium accessories are available

- waste kit with space-saving pipe
- 3 ½" InFino basket strainer with drain remote control (pop-up
- drill hole Ø 14 mm required)
- fixing kit

## **Details**



Top view





Front view



Side view