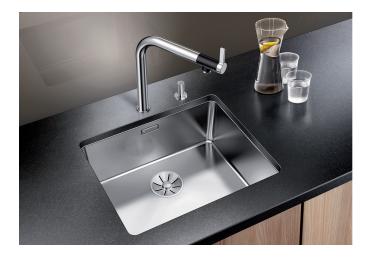

## Product information sheet ANDANO 500-U

Item no. 522968

**Benefits** 

- Unique composition of optical and functional elements
- The harmonious interplay between the radii and surface design creates a modern appeal
- High quality features consisting of a covered Coverflow and InFino drain system – gracefully integrated and easy-care
- Large bowl capacity and fully utilisable base
- Optional premium accessories are available