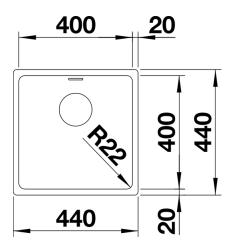

duct information sheet ANDANO 400-U

Item no. 522959

**Benefits** 



- Unique composition of optical and functional elements
- The harmonious interplay between the radii and surface design creates a modern appeal
- High quality features consisting of a covered Coverflow and InFino drain system – gracefully integrated and easy-care
- Large bowl capacity and fully utilisable base
- Optional premium accessories are available

## Planning information

- Flexible sealing tape is required when installing a kitchen mixer tap, drain remote control or soap dispenser in laminate worktops, item no. 120 055.
- Please note the cut-out information for the respective installation method.

## Scope of supply

- waste kit with space-saving pipe
- 3 ½" InFino basket strainer
- fixing kit

## **Details**



Top view



Cut-out



Front view



Side view