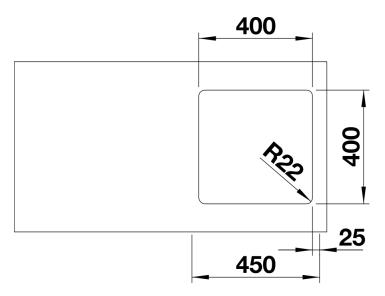

## **Details**

Top view

Cut-out

Front view

Side view

## Planning information

- Flexible sealing tape is required when installing a kitchen mixer tap, drain remote control or soap dispenser in laminate worktops, item no. 120 055.
- Please note the cut-out information for the respective installation method.