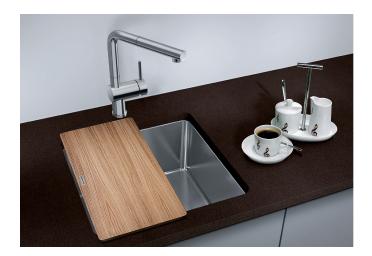

## Product information sheet ANDANO 400-U

Item no. 522959

**Benefits** 

- Unique composition of optical and functional elements
- The harmonious interplay between the radii and surface design creates a modern appeal
- High quality features consisting of a covered Coverflow and InFino drain system – gracefully integrated and easy-care
- Large bowl capacity and fully utilisable base
- Optional premium accessories are available

## Scope of supply

- waste kit with space-saving pipe
- 3 ½" InFino basket strainer
- fixing kit