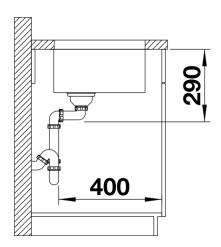

Item no. 522959

**Benefits** 



- Unique composition of optical and functional elements
- The harmonious interplay between the radii and surface design creates a modern appeal
- High quality features consisting of a covered Coverflow and InFino drain system – gracefully integrated and easy-care
- Large bowl capacity and fully utilisable base
- Optional premium accessories are available

## Planning information

- Flexible sealing tape is required when installing a kitchen mixer tap, drain remote control or soap dispenser in laminate worktops, item no. 120 055.
- Please note the cut-out information for the respective installation method.

## Scope of supply

- waste kit with space-saving pipe
- 3 ½" InFino basket strainer
- fixing kit

## **Details**



Top view



Cut-out



Front view



Side view