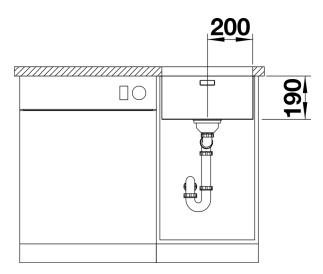

ANDANO 400-U

Item no. 522959

**Benefits** 



- Unique composition of optical and functional elements
- The harmonious interplay between the radii and surface design creates a modern appeal
- High quality features consisting of a covered Coverflow and InFino drain system – gracefully integrated and easy-care
- Large bowl capacity and fully utilisable base
- Optional premium accessories are available

## Planning information

- Flexible sealing tape is required when installing a kitchen mixer tap, drain remote control or soap dispenser in laminate worktops, item no. 120 055.
- Please note the cut-out information for the respective installation method.

## Scope of supply

- waste kit with space-saving pipe
- 3 ½" InFino basket strainer
- fixing kit

## **Details**



Top view



Cut-out



Front view



Side view