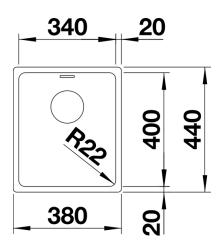

Scope of supply

- waste kit with space-saving pipe
- 3 1/2" InFino basket strainer
- fixing kit

Details

Top view

## Cut-out