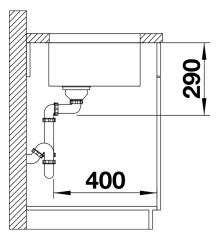

Scope of supply

- waste kit with space-saving pipe
- 3 1/2" InFino basket strainer
- fixing kit

Details

Top view