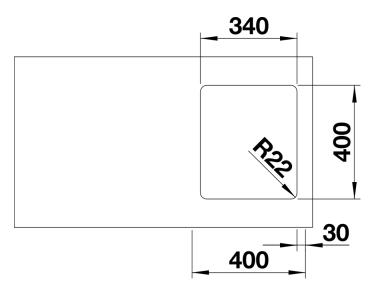

- Flexible sealing tape is required when installing a kitchen mixer tap, drain remote control or soap dispenser in laminate worktops, item no. 120 055.

- Please note the cut-out information for the respective installation method.

## Cut-out