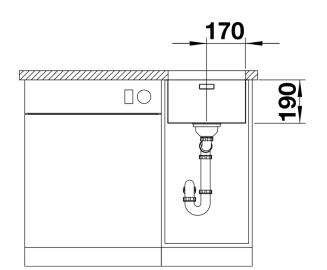

## Product information sheet ANDANO 340-U

Item no. 522955

## Benefits



- Unique composition of optical and functional elements
- The harmonious interplay between the radii and
- surface design creates a modern appeal
- High quality features consisting of a covered Coverflow and InFino drain system – gracefully integrated and easy-care
- Large bowl capacity and fully utilisable base
- Optional premium accessories are available

- Flexible sealing tape is required when installing a kitchen mixer tap, drain remote control or soap dispenser in laminate worktops, item no. 120 055.

- Please note the cut-out information for the respective installation method.

Scope of supply

- waste kit with space-saving pipe
- 3 1/2" InFino basket strainer
- fixing kit

Details



Top view



## Cut-out



## Front view