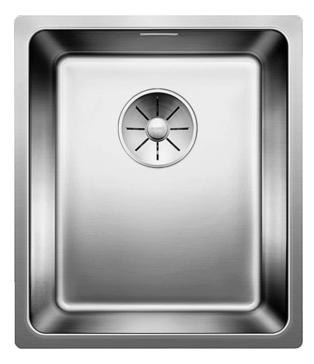

## Product information sheet ANDANO 340-U

Item no. 522955

## Benefits

- Unique composition of optical and functional elements
- The harmonious interplay between the radii and
- surface design creates a modern appeal
- High quality features consisting of a covered Coverflow and InFino drain system – gracefully integrated and easy-care
- Large bowl capacity and fully utilisable base
- Optional premium accessories are available

Scope of supply

- waste kit with space-saving pipe
- 3 1/2" InFino basket strainer
- fixing kit

Details

Top view