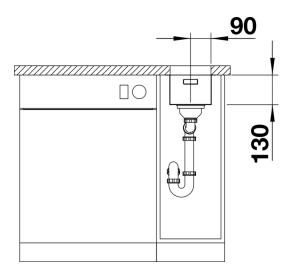

ANDANO 180-U

Item no. 522952

**Benefits** 



- Unique composition of optical and functional elements
- The harmonious interplay between the radii and surface design creates a modern appeal
- High quality features consisting of a covered Coverflow and InFino drain system – gracefully integrated and easy-care
- Large bowl capacity and fully utilisable base
- Optional premium accessories are available

## Planning information

- Flexible sealing tape is required when installing a kitchen mixer tap, drain remote control or soap dispenser in laminate worktops, item no. 120 055.
- Please note the cut-out information for the respective installation method.

## Scope of supply

- waste kit with space-saving pipe
- 3 ½" InFino basket strainer
- fixing kit

## **Details**



Top view



Cut-out



Front view



Side view