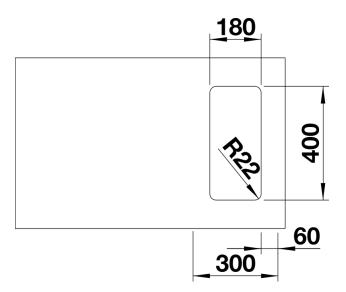

tion sheet ANDANO 180-U

Item no. 522952

**Benefits** 



- Unique composition of optical and functional elements
- The harmonious interplay between the radii and surface design creates a modern appeal
- High quality features consisting of a covered Coverflow and InFino drain system – gracefully integrated and easy-care
- Large bowl capacity and fully utilisable base
- Optional premium accessories are available

## Planning information

- Flexible sealing tape is required when installing a kitchen mixer tap, drain remote control or soap dispenser in laminate worktops, item no. 120 055.
- Please note the cut-out information for the respective installation method.

## Scope of supply

- waste kit with space-saving pipe
- 3 ½" InFino basket strainer
- fixing kit

## **Details**



Top view



Cut-out



Front view



Side view