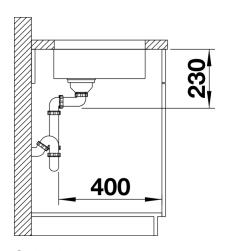

Item no. 522952

**Benefits** 



- Unique composition of optical and functional elements
- The harmonious interplay between the radii and surface design creates a modern appeal
- High quality features consisting of a covered Coverflow and InFino drain system – gracefully integrated and easy-care
- Large bowl capacity and fully utilisable base
- Optional premium accessories are available

## Planning information

- Flexible sealing tape is required when installing a kitchen mixer tap, drain remote control or soap dispenser in laminate worktops, item no. 120 055.
- Please note the cut-out information for the respective installation method.

## Scope of supply

- waste kit with space-saving pipe
- 3 ½" InFino basket strainer
- fixing kit

## **Details**



Top view



Cut-out



Front view



Side view