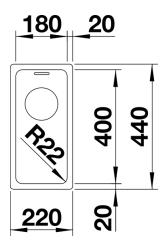

duct information sheet ANDANO 180-U

Item no. 522952

**Benefits** 



- Unique composition of optical and functional elements
- The harmonious interplay between the radii and surface design creates a modern appeal
- High quality features consisting of a covered Coverflow and InFino drain system – gracefully integrated and easy-care
- Large bowl capacity and fully utilisable base
- Optional premium accessories are available

## Planning information

- Flexible sealing tape is required when installing a kitchen mixer tap, drain remote control or soap dispenser in laminate worktops, item no. 120 055.
- Please note the cut-out information for the respective installation method.

## Scope of supply

- waste kit with space-saving pipe
- 3 ½" InFino basket strainer
- fixing kit

## **Details**



Top view



Cut-out



Front view



Side view