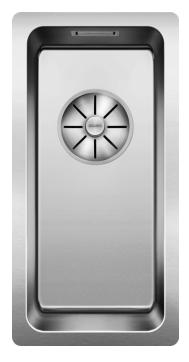

## Product information sheet ANDANO 180-U

Item no. 522952

**Benefits** 

- Unique composition of optical and functional elements
- The harmonious interplay between the radii and surface design creates a modern appeal
- High quality features consisting of a covered Coverflow and InFino drain system – gracefully integrated and easy-care
- Large bowl capacity and fully utilisable base
- Optional premium accessories are available