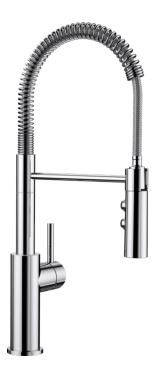

## Benefits

- Classic design in the Semi-Profi version
- Flexible spout (stainless steel spring) with a movable spray
- Dual spray: easy switch from aerated stream to powerful rinse spray
- Spray easily removable from the holder
- Ideal in combination with wall units

## Colours

Available colours: chrome

galvanic chrome

- 360° swivel spout for greater reach

- Ø 35 mm tap hole required
- Cartridge with ceramic seals
- Spray made of plastic

- Flexible connection pipes with a length of 450 mm and <sup>3</sup>/<sub>4</sub>" nut for particularly easy and secure installation