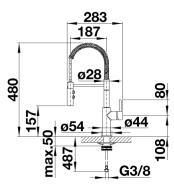

stainless steel spring) with a movable spray
- Dual spray: easy switch from aerated stream to powerful rinse spray
- Spray easily removable from the holder
- Ideal in combination with wall units

## Colours



Available colours: chrome

galvanic chrome

- 360° swivel spout for greater reach

- Ø 35 mm tap hole required
- Cartridge with ceramic seals
- Spray made of plastic

- Flexible connection pipes with a length of 450 mm and <sup>3</sup>/<sub>4</sub>" nut for particularly easy and secure installation

- Patented jet regulator for markedly reduced scaling
- Stabilising plate to increase the stability of the tap when fitted in stainless steel sinks
- With non-return valve and thus guaranteed against reflux in accordance with EN 1717

## Details



Swivel range



Side view hand gear 2D



Side view