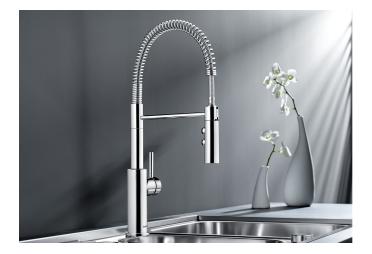

## Benefits

- Classic design in the Semi-Profi version
- Flexible spout (stainless steel spring) with a movable spray
- Dual spray: easy switch from aerated stream to powerful rinse spray
- Spray easily removable from the holder
- Ideal in combination with wall units

## Colours

Available colours: chrome

galvanic chrome

- 360° swivel spout for greater reach

- Ø 35 mm tap hole required
- Cartridge with ceramic seals
- Spray made of plastic

- Flexible connection pipes with a length of 450 mm and <sup>3</sup>/<sub>4</sub>" nut for particularly easy and secure installation