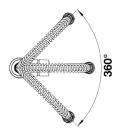

## Colours

Available colours: chrome

galvanic chrome

- 360° swivel spout for greater reach

- Ø 35 mm tap hole required
- Cartridge with ceramic seals
- Spray made of plastic

- Flexible connection pipes with a length of 450 mm and <sup>3</sup>/<sub>4</sub>" nut for particularly easy and secure installation

## Details

Swivel range

Side view hand gear 2D

Side view