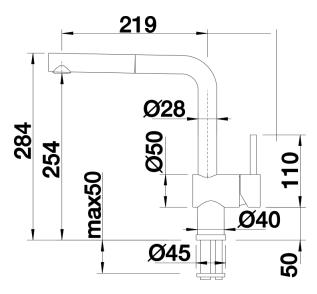

illing of pans and vases
- Design and colour of tap and coloured sink are a perfect match

# Colours



SILGRANIT-Look alu metallic

### Available colours:

black anthracite rock grey alu metallic pearl grey white jasmine tartufo coffee

- Single-lever mixer tap
- 140° swivel spout for greater reach
- Ø 35 mm tap hole required
- With ceramic disk cartridge
- Metal-sheathed spray hose
- Flexible connector pipes, 450 mm long and 3/4" nut for particularly easy installation
- Patented jet regulator for markedly reduced scaling
- Stabilisation plate to increase the stability of the tap when fitted in stainless steel sinks
- With non-return valve and thus guaranteed against reflux in accordance with EN 1717
- LGA approved
- DVGW approved

# **Details**



Swivel range



Side view hand gear 2D



Side view