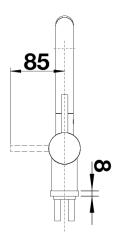

ay
- High spout for easy filling of pans and vases
- Design and colour of tap and coloured sink are a perfect match

# Colours



SILGRANIT-Look alu metallic

### Available colours:

black anthracite rock grey alu metallic pearl grey white jasmine tartufo coffee

- Single-lever mixer tap
- 140° swivel spout for greater reach
- Ø 35 mm tap hole required
- With ceramic disk cartridge
- Metal-sheathed spray hose
- Flexible connector pipes, 450 mm long and 3/4" nut for particularly easy installation
- Patented jet regulator for markedly reduced scaling
- Stabilisation plate to increase the stability of the tap when fitted in stainless steel sinks
- With non-return valve and thus guaranteed against reflux in accordance with EN 1717
- LGA approved
- DVGW approved

# **Details**



Swivel range



Side view hand gear 2D



Side view