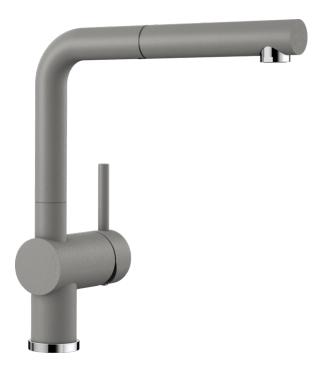

# Colours

SILGRANIT-Look alu metallic

### Available colours:

black anthracite rock grey alu metallic pearl grey white jasmine tartufo coffee

- Single-lever mixer tap
- 140° swivel spout for greater reach
- Ø 35 mm tap hole required
- With ceramic disk cartridge
- Metal-sheathed spray hose
- Flexible connector pipes, 450 mm long and 3/4" nut for particularly easy installation
- Patented jet regulator for markedly reduced scaling
- Stabilisation plate to increase the stability of the tap when fitted in stainless steel sinks
- With non-return valve and thus guaranteed against reflux in accordance with EN 1717
- LGA approved
- DVGW approved