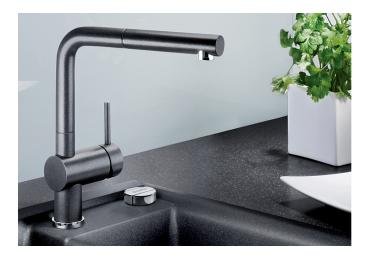

# Product information sheet LINUS-S

Item no. 516689

### **Benefits**

- Minimalist design
- Extendable spray head
- High quality metal spray
- High spout for easy filling of pans and vases
- Design and colour of tap and coloured sink are a perfect match

### Available colours:

black anthracite rock grey alu metallic pearl grey white jasmine tartufo coffee

- Single-lever mixer tap
- 140° swivel spout for greater reach
- Ø 35 mm tap hole required
- With ceramic disk cartridge
- Metal-sheathed spray hose
- Flexible connector pipes, 450 mm long and 3/4" nut for particularly easy installation
- Patented jet regulator for markedly reduced scaling
- Stabilisation plate to increase the stability of the tap when fitted in stainless steel sinks
- With non-return valve and thus guaranteed against reflux in accordance with EN 1717
- LGA approved
- DVGW approved