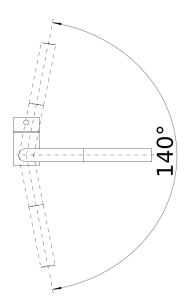

### Available colours:

black anthracite rock grey alu metallic pearl grey white jasmine tartufo coffee

- Single-lever mixer tap
- 140° swivel spout for greater reach
- Ø 35 mm tap hole required
- With ceramic disk cartridge
- Metal-sheathed spray hose
- Flexible connector pipes, 450 mm long and 3/4" nut for particularly easy installation
- Patented jet regulator for markedly reduced scaling
- Stabilisation plate to increase the stability of the tap when fitted in stainless steel sinks
- With non-return valve and thus guaranteed against reflux in accordance with EN 1717
- LGA approved
- DVGW approved

# **Details**

Swivel range

Side view hand gear 2D

Side view