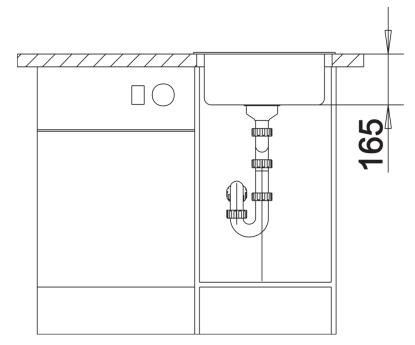

## Product information sheet BLANCORONDO

Item no. 511704

## Benefits



- Ideal solution for small kitchens
- With 3  $\frac{1}{2}$ " stainless steel basket strainer
- Practical optional accessories available

## Colours



Available colours: black anthracite rock grey alu metallic pearl grey white jasmine tartufo coffee

SILGRANIT alu metallic

- Installing a kitchen mixer tap, drain remote control or soap dispenser in laminate worktops requires a flexible sealing tape, item no. 120 055.

- Special fixing elements are required for undermount installation.

Scope of supply

- waste kit with space-saving pipe
- 3 <sup>1</sup>/<sub>2</sub>" basket strainer

Details











## Front view