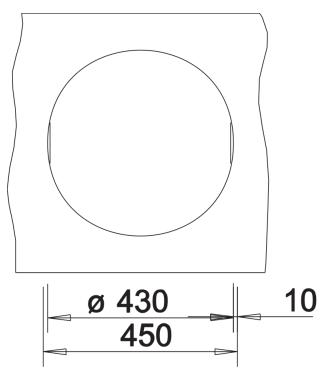

- Special fixing elements are required for undermount installation.

Scope of supply

- waste kit with space-saving pipe
- 3 <sup>1</sup>/<sub>2</sub>" basket strainer

Details