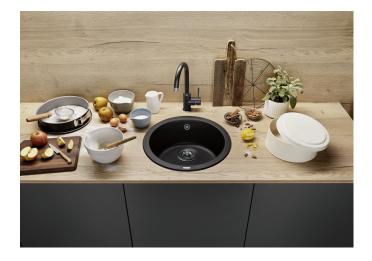

## Product information sheet BLANCORONDO

Item no. 511704

## Benefits

- Ideal solution for small kitchens
- With 3  $\frac{1}{2}$ " stainless steel basket strainer
- Practical optional accessories available