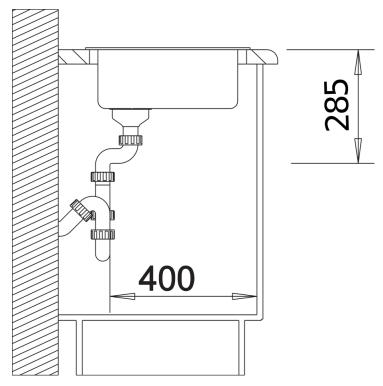

## Product information sheet BLANCORONDO

Item no. 511704

## Benefits



- Ideal solution for small kitchens
- With 3  $\frac{1}{2}$ " stainless steel basket strainer
- Practical optional accessories available

## Colours



Available colours: black anthracite rock grey alu metallic pearl grey white jasmine tartufo coffee

SILGRANIT alu metallic

- Installing a kitchen mixer tap, drain remote control or soap dispenser in laminate worktops requires a flexible sealing tape, item no. 120 055.

- Special fixing elements are required for undermount installation.

Scope of supply

- waste kit with space-saving pipe
- 3 <sup>1</sup>/<sub>2</sub>" basket strainer

Details











## Front view