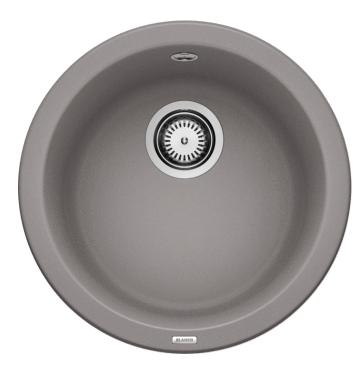

## Product information sheet BLANCORONDO

Item no. 511704

## Colours

Available colours: black anthracite rock grey alu metallic pearl grey white jasmine tartufo coffee

SILGRANIT alu metallic

- Installing a kitchen mixer tap, drain remote control or soap dispenser in laminate worktops requires a flexible sealing tape, item no. 120 055.