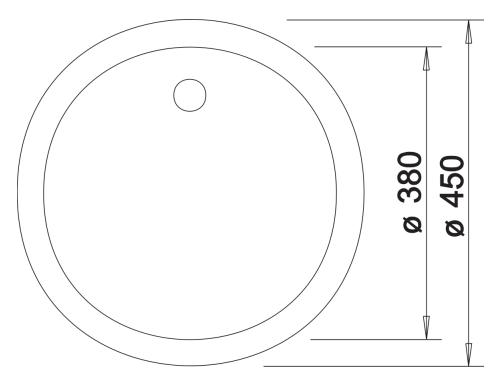

## Product information sheet BLANCORONDO

Item no. 511704

## Benefits



- Ideal solution for small kitchens
- With 3  $\frac{1}{2}$ " stainless steel basket strainer
- Practical optional accessories available

## Colours



Available colours: black anthracite rock grey alu metallic pearl grey white jasmine tartufo coffee

SILGRANIT alu metallic

- Installing a kitchen mixer tap, drain remote control or soap dispenser in laminate worktops requires a flexible sealing tape, item no. 120 055.

- Special fixing elements are required for undermount installation.

Scope of supply

- waste kit with space-saving pipe
- 3 <sup>1</sup>/<sub>2</sub>" basket strainer

Details











## Front view