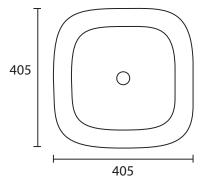

## FREE STANDING BASIN

| WEIGHT OF BASIN: |
|------------------|
| BASIN WIDTH:     |
| BASIN LENGTH:    |
| BASIN DEPTH:     |

6.8 kg 405 mm 405 mm 145 mm

The Concept is a free-standing, counter top basin.