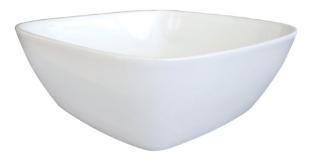

## Concept - Free Standing Basin

## FREE STANDING BASIN

| WEIGHT OF BASIN: |
|------------------|
| BASIN WIDTH:     |
| BASIN LENGTH:    |
| BASIN DEPTH:     |

6.8 kg 405 mm 405 mm 145 mm

The Concept is a free-standing, counter top basin.