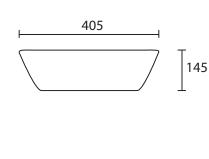

## FREE STANDING BASIN

| WEIGHT OF BASIN: |
|------------------|
| BASIN WIDTH:     |
| BASIN LENGTH:    |
| BASIN DEPTH:     |

6.8 kg 405 mm 405 mm 145 mm

The Concept is a free-standing, counter top basin.