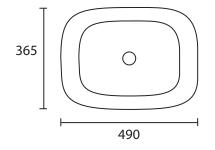

## FREE STANDING BASIN

8 kg 490 mm WEIGHT OF BASIN: **BASIN WIDTH: BASIN LENGTH:** BASIN DEPTH: