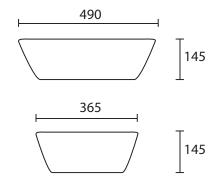

## FREE STANDING BASIN

8 kg 490 mm WEIGHT OF BASIN: **BASIN WIDTH: BASIN LENGTH:** BASIN DEPTH: