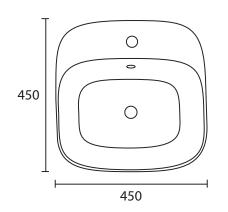

## FREE STANDING BASIN

WEIGHT OF BASIN: 10.6 kg
BASIN WIDTH: 450 mm
BASIN LENGTH: 450 mm
BASIN DEPTH: 135 mm

The Concept is a free-standing, counter top basin.