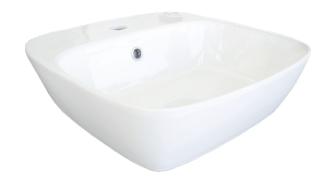

## FREE STANDING BASIN

WEIGHT OF BASIN: 10.6 kg
BASIN WIDTH: 450 mm
BASIN LENGTH: 450 mm
BASIN DEPTH: 135 mm

The Concept is a free-standing, counter top basin.