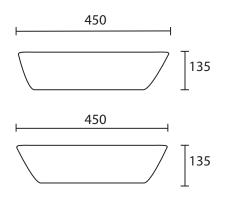

## FREE STANDING BASIN

WEIGHT OF BASIN: 10.6 kg
BASIN WIDTH: 450 mm
BASIN LENGTH: 450 mm
BASIN DEPTH: 135 mm

The Concept is a free-standing, counter top basin.