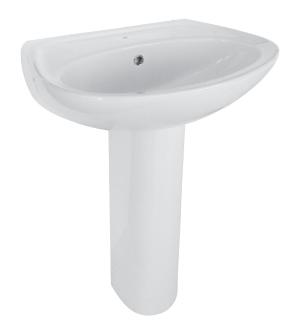

## **AVAILABLE COLOURS:**

The Delux Courier basin is a wall-hung basin, with floor mounted pedestal.