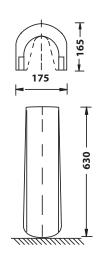

WEIGHT OF BASIN: 13.8 kg WEIGHT OF PEDESTAL: 9.8 kg **BASIN WIDTH:** 555 mm **BASIN LENGTH:** 425 mm BASIN DEPTH: 145 mm PEDESTAL WIDTH: 175 mm PEDESTAL HEIGHT: 630 mm WASTE SIZE: 45 mm **OVERFLOW SIZE:** 24 mm CENTRE TAP DIAMETER: 35 mm SIDE TAP DIAMETER: 31 mm SIDE TAP DISTANCE: 200 mm FIXATION HOLE DISTANCE: 280 mm