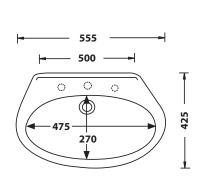

WEIGHT OF BASIN: 13.8 kg WEIGHT OF PEDESTAL: 9.8 kg **BASIN WIDTH:** 555 mm **BASIN LENGTH:** 425 mm BASIN DEPTH: 145 mm PEDESTAL WIDTH: 175 mm PEDESTAL HEIGHT: 630 mm WASTE SIZE: 45 mm **OVERFLOW SIZE:** 24 mm CENTRE TAP DIAMETER: 35 mm SIDE TAP DIAMETER: 31 mm SIDE TAP DISTANCE: 200 mm FIXATION HOLE DISTANCE: 280 mm