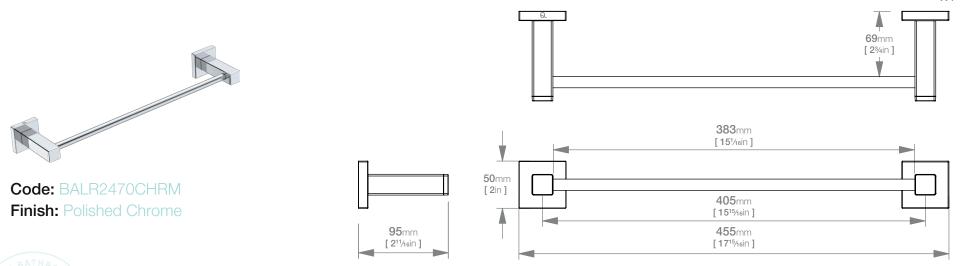

## ELEMENTAL LR2470 SINGLE TOWEL RAIL 430mm

Wall Fixings Supplied:

Dimensions given are in mm. LIQUIDRed<sup>®</sup> reserves the right to alter and /or remove

designs from time to time without prior notice. This drawing is to be used for reference purposes only. E &O.E.