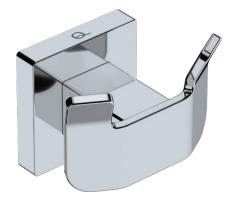

## ELEMENTAL LR2411 ROBE HOOK DOUBLE

Original UX Fischer<sup>®</sup> Wall Plug supplied.

Code: BALR2411CHRM Finish: Polished Chrome

Dimensions given are in mm. LIQUIDRed<sup>®</sup> reserves the right to alter and /or remove designs from time to time without prior notice. This drawing is to be used for reference purposes only. E &O.E. Wonder-Mount is a patented mounting system: SA Patent 2016/02563 **Copyright LIQUIDRED®** 2018