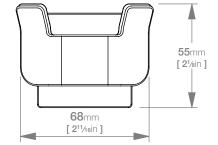

## ELEMENTAL LR2411 ROBE HOOK DOUBLE

Original UX Fischer<sup>®</sup> Wall Plug supplied.

Code: BALR2411CHRM Finish: Polished Chrome

Dimensions given are in mm. LIQUIDRed<sup>®</sup> reserves the right to alter and /or remove designs from time to time without prior notice. This drawing is to be used for reference purposes only. E &O.E. Wonder-Mount is a patented mounting system: SA Patent 2016/02563 **Copyright LIQUIDRED®** 2018