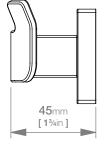

## ELEMENTAL LR2411 ROBE HOOK DOUBLE

Original UX Fischer<sup>®</sup> Wall Plug supplied.

Code: BALR2411CHRM Finish: Polished Chrome

Dimensions given are in mm. LIQUIDRed<sup>®</sup> reserves the right to alter and /or remove designs from time to time without prior notice. This drawing is to be used for reference purposes only. E &O.E. Wonder-Mount is a patented mounting system: SA Patent 2016/02563 **Copyright LIQUIDRED®** 2018