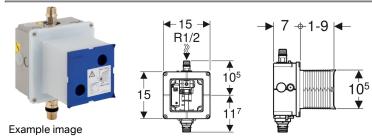

## Characteristics

- Water supply connection on the top centre
- Premounted conduit pipe for rinsing pipeline
- · Premounted stop valve with throttle
- · Electrical connection prepared

- Protection box for service opening can be cut to length without tools

- Scope of delivery
- · Protection box with cover
- Water supply connection R 1/2"
- · Concealed housing

- · Stop valve with throttle
- Conduit pipe
- Terminal

### Art. no.

116.004.00.1

Not compatible with art. no. 115.817.xx.5 and 115.818.xx.5