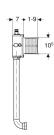

### Characteristics

- Water supply connection on the top centre
- · Premounted conduit pipe for rinsing pipeline
- · With nipple made of plastic
- Premounted stop valve with throttle

- Electrical connection prepared
- Protection box for service opening can be cut to length without tools

- Scope of delivery
- · Protection box with cover
- Water supply connection R 1/2"
- · Concealed housing
- · Stop valve with throttle

- · Conduit pipe
- Terminal
- Flush pipe made of PE-HD, ø 32 mm