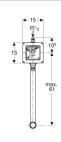

### Characteristics

- Water supply connection on the top centre
- · Premounted conduit pipe for rinsing pipeline
- · With nipple made of plastic
- Premounted stop valve with throttle

- Electrical connection prepared
- Protection box for service opening can be cut to length without tools

- Scope of delivery
- · Protection box with cover
- Water supply connection R 1/2"
- · Concealed housing
- · Stop valve with throttle

- · Conduit pipe
- Terminal
- Flush pipe made of PE-HD, ø 32 mm