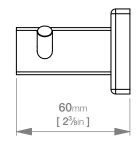

## 8511 ROBE HOOK DOUBLE

**8500 Series Premium Collection** 

BB

Dimensions given are in mm. and [inches]. Bathroom Butler® reserves the right to alter and/or remove designs from time to time without prior notice. This drawing is to be used for reference purposes only. E &O.E.