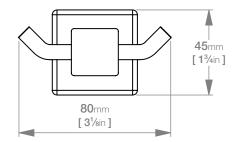

## 8511 ROBE HOOK DOUBLE

**8500 Series Premium Collection** 

BB

Dimensions given are in mm. and [inches]. Bathroom Butler® reserves the right to alter and/or remove designs from time to time without prior notice. This drawing is to be used for reference purposes only. E &O.E.