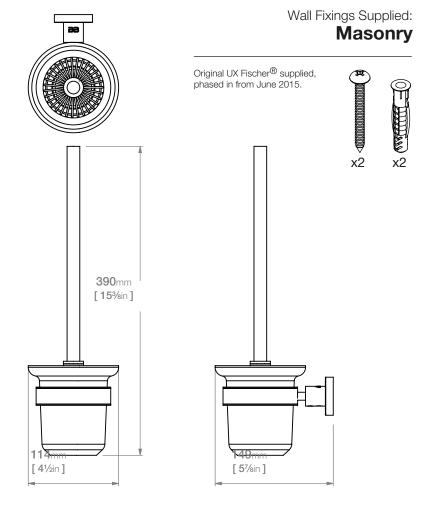

## **4600 Series Premium Collection**

Code: 4638POLS
Finish: Polished
GRADE 304 Stainless Steel

Code: 4638BRSH
Finish: Brushed
GRADE 304 Stainless Steel

Dimensions given are in **mm** and **[inches]**. Bathroom Butler® reserves the right to alter and/or remove designs from time to time without prior notice. This drawing is to be used for reference purposes only. E &O.E.