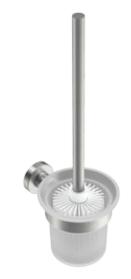

## **4638 TOILET BRUSH + HOLDER**

## **4600 Series Premium Collection**

Code: 4638POLS
Finish: Polished
GRADE 304 Stainless Steel

Code: 4638BRSH
Finish: Brushed
GRADE 304 Stainless Steel

Dimensions given are in **mm** and **[inches]**. Bathroom Butler® reserves the right to alter and/or remove designs from time to time without prior notice. This drawing is to be used for reference purposes only. E &O.E.