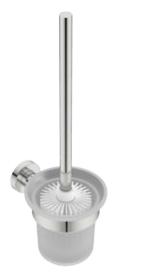

## **4638 TOILET BRUSH + HOLDER**

## **4600 Series Premium Collection**

Code: 4638POLS
Finish: Polished
GRADE 304 Stainless Steel

Code: 4638BRSH
Finish: Brushed
GRADE 304 Stainless Steel

Dimensions given are in **mm** and **[inches]**. Bathroom Butler® reserves the right to alter and/or remove designs from time to time without prior notice. This drawing is to be used for reference purposes only. E &O.E.