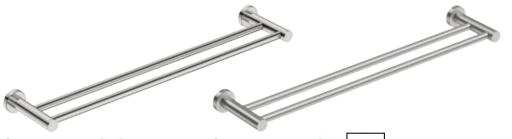

600mm [ 235/sin ]

48mm
[ 17/sin ]

625mm [ 245/sin ]

673mm [ 261/zin ]

135mm [5<sup>5</sup>/sin]

Bathroom Butler® reserves the right to alter and/or remove designs from time to time without prior notice.

**4600 Series Premium Collection** 