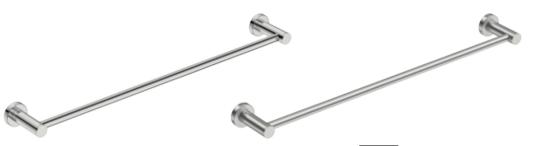

600mm [ 235%in ]
625mm [ 245%in ]

673mm [ 261/2in ]

90mm [ 3%sin ]

Dimensions given are in mm and [inches].

Rathroom Butlar® recented the right to alto

Bathroom Butler® reserves the right to alter and/or remove designs from time to time without prior notice.

**4600 Series Premium Collection** 

This drawing is to be used for reference purposes only. E &O.E.

Copyright Bathroom Butler ® 2019