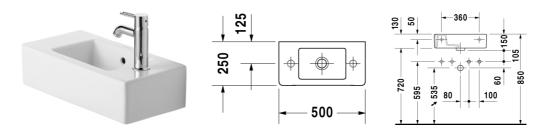

## Handrinse basin # 070350..00 / 070350..08 / 070350..09

|< 500 mm >|

Vero

| Handrinse basin                          | Dimension    | Weight   | Order number |
|------------------------------------------|--------------|----------|--------------|
| with overflow, with tap platform, 500 mm |              |          |              |
| Colors                                   |              |          |              |
| 00 White Alpin, 08 Black                 |              |          |              |
| Variant                                  |              |          |              |
| 500 mm • •                               | 500 x 250 mm | 9,900 kg | 07035000     |
| 500 mm •                                 | 500 x 250 mm | 9,900 kg | 07035008     |
| 500 mm ●                                 | 500 x 250 mm | 9,900 kg | 07035009     |