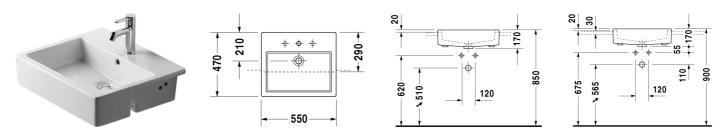

## **Semi-recessed washbasin** # 031455..00 / 031455..30 /

|< 550 mm >|

031455..60

Vero

| Semi-recessed washbasin                      | Dimension                                      | Weight    | Order number |
|----------------------------------------------|------------------------------------------------|-----------|--------------|
| with overflow, with tap platform, fixings fo | r installation in wooden consoles included, 55 | 0 mm      |              |
| Colors                                       |                                                |           |              |
| 00 White Alpin                               |                                                |           |              |
| Variant                                      |                                                |           |              |
| 550 mm •                                     | 550 x 470 mm                                   | 17,000 kg | 03145500     |
| 550 mm ● ● ●                                 | 550 x 470 mm                                   | 17,000 kg | 03145530     |
| 550 mm ⊠                                     | 550 x 470 mm                                   | 17,000 kg | 03145560     |